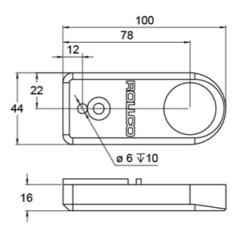

## BF40E Drive holder

| Gear ratio (I) | Speed (m/min) |
|----------------|---------------|
| 5              | 37 (37,3)     |
| 7,5            | 25 (24,9)     |
| 10             | 19 (18,7)     |
| 15             | 12 (12,4)     |
| 20             | 9 (9,4)       |
| 25             | 8 (7,5)       |
| 30             | 6 (6,2)       |
| 40             | 5 (4,7)       |
| 50             | 4 (3,7)       |