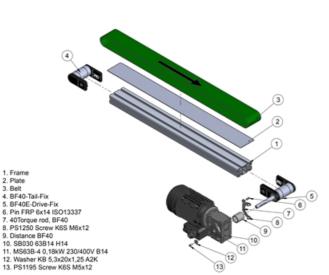

## BF40E

This is a selection of BF40E standard conveyor sizes. Given speeds are based on using an MS63B-4 with the appropriate SB030 gear.

Recommended max. load 75 kg. The recommended max load is evenly spread over the entire conveyor and is in relation to a nominal width and length.

Dimensions in mm.

For other dimensions please contact Rollco.

Length (mm): Up to 4000

Gear ratio (I): 5 / 7.5 / 10 / 15 / 20 / 25 / 30 / 40 / 50 Speed (m/min): 37 (37.3) / 25 (24.9) / 19 (18.7) / 12 (12.4) /

9 (9.4) / 8 (7.5) / 6 (6.2) / 5 (4.7) / 4 (3.7)

Drive side: Right/left

Motor Position: Horizontal/vertical — 1-4

(13)

## BF40E Drive holder

| Gear ratio (I) | Speed (m/min) |
|----------------|---------------|
| 5              | 37 (37,3)     |
| 7,5            | 25 (24,9)     |
| 10             | 19 (18,7)     |
| 15             | 12 (12,4)     |
| 20             | 9 (9,4)       |
| 25             | 8 (7,5)       |
| 30             | 6 (6,2)       |
| 40             | 5 (4,7)       |
| 50             | 4 (3,7)       |

## **General Data**

| Designation | Width (mm) |
|-------------|------------|
| BF40E - 40  | 40         |
| BF40E - 80  | 80         |
| BF40E - 120 | 120        |
| BF40E - 160 | 160        |
| BF40E - 200 | 200        |
| BF40E - 250 | 250        |
| BF40E - 300 | 300        |
| BF40E - 350 | 350        |
| BF40E - 400 | 400        |