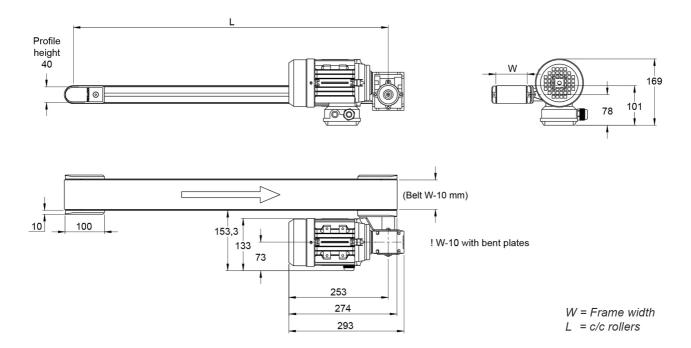

Dimensions in mm.

For other dimensions please contact Rollco.

Length (mm): Up to 4000

Gear ratio (I): 5 / 7.5 / 10 / 15 / 20 / 25 / 30 / 40 / 50 Speed (m/min): 37 (37.3) / 25 (24.9) / 19 (18.7) / 12 (12.4) /

9 (9.4) / 8 (7.5) / 6 (6.2) / 5 (4.7) / 4 (3.7)

Drive side: Right/left

Motor Position: Horizontal/vertical — 1-4

(13)

## **General Data**

| Designation | Width (mm) |
|-------------|------------|
| BF40E - 40  | 40         |
| BF40E - 80  | 80         |
| BF40E - 120 | 120        |
| BF40E - 160 | 160        |
| BF40E - 200 | 200        |
| BF40E - 250 | 250        |
| BF40E - 300 | 300        |
| BF40E - 350 | 350        |
| BF40E - 400 | 400        |