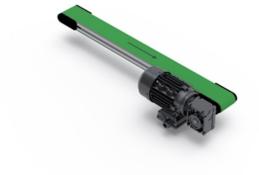

## BF40E

This is a selection of BF40E standard conveyor sizes. Given speeds are based on using an MS63B-4 with the appropriate SB030 gear.

Recommended max. load 75 kg. The recommended max load is evenly spread over the entire conveyor and is in relation to a nominal width and length.