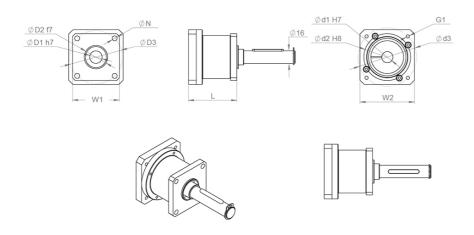

## RHL110

| Designation                      | Compatible with | D1 | D2  | D3  | G1 |
|----------------------------------|-----------------|----|-----|-----|----|
| RHL80-H16-CPS015 Adapter kit     | RHL80           | 14 | 60  | 75  | M5 |
| RHL110-H19-CPS035<br>Adapter kit | RHL110          | 24 | 110 | 130 | M8 |

| Designation                      | N1  | L  | W1    | W2      |
|----------------------------------|-----|----|-------|---------|
| RHL80-H16-CPS015 Adapter kit     | 6.4 | 62 | 60x60 | 70x70   |
| RHL110-H19-CPS035<br>Adapter kit | 8.4 | 86 | 90x90 | 115x115 |