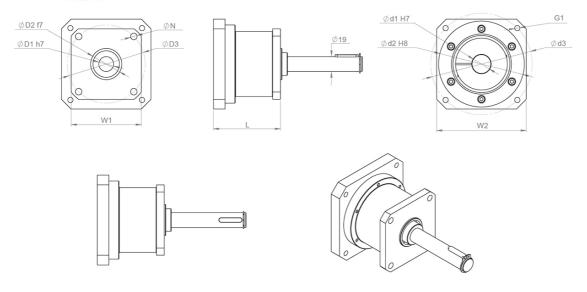

## RHL110

| Designation                      | Compatible with | D1 | D2  | D3  | G1 |
|----------------------------------|-----------------|----|-----|-----|----|
| RHL80-H16-CPS015 Adapter kit     | RHL80           | 14 | 60  | 75  | M5 |
| RHL110-H19-CPS035<br>Adapter kit | RHL110          | 24 | 110 | 130 | M8 |

| Designation                      | N1  | L  | W1    | W2      |
|----------------------------------|-----|----|-------|---------|
| RHL80-H16-CPS015 Adapter kit     | 6.4 | 62 | 60x60 | 70x70   |
| RHL110-H19-CPS035<br>Adapter kit | 8.4 | 86 | 90x90 | 115x115 |