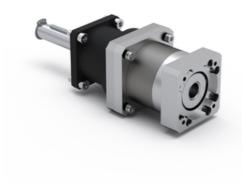

## RHL80

## RHL110

| Designation                      | Compatible with | D1 | D2  | D3  | G1 |
|----------------------------------|-----------------|----|-----|-----|----|
| RHL80-H16-CPS015 Adapter kit     | RHL80           | 14 | 60  | 75  | M5 |
| RHL110-H19-CPS035<br>Adapter kit | RHL110          | 24 | 110 | 130 | M8 |