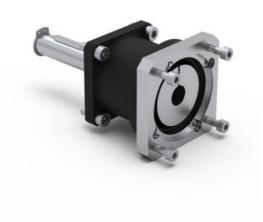

## RHL80

## RHL110

| Designation                      | Compatible with | D1 | D2  | D3  | G1 |
|----------------------------------|-----------------|----|-----|-----|----|
| RHL80-H16-CPS015 Adapter kit     | RHL80           | 14 | 60  | 75  | M5 |
| RHL110-H19-CPS035<br>Adapter kit | RHL110          | 24 | 110 | 130 | M8 |