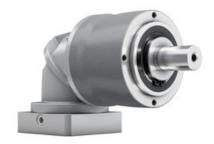

## **NPK** bevel gearbox

Versatile right-angle planetary gearbox. Based on the NP gearbox with an additional bevel-gear input stage. Used where space-constraints does not allow an in-line assembly with the motor. With LP+ B14 output geometry. Smooth or keyed output shaft. The stated maximal backlash is kept throughout the lifetime of the gearbox. Contact Rollco for CAD-files.

**Ratio:** 3-100

Max. Torque (Nm): 14 - 700

Other models: food-grade lubrication