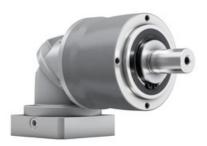

## **NPK bevel gearbox**

Versatile right-angle planetary gearbox. Based on the NP gearbox with an additional bevel-gear input stage. Used where space-constraints does not allow an in-line assembly with the motor. With LP+ B14 output geometry. Smooth or keyed output shaft. The stated maximal backlash is kept throughout the lifetime of the gearbox. Contact Rollco for CAD-files.