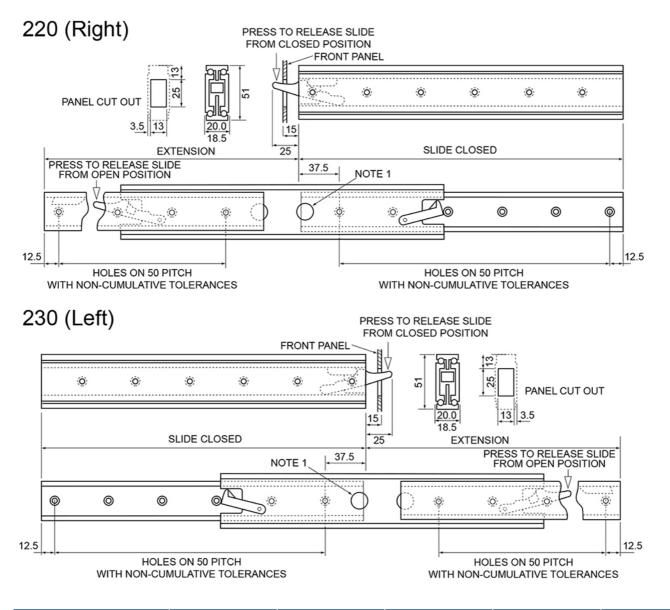

## 220 (Right) & 230 (Left) Lock in / Lock out - 100% Extension

Note 1: 15 mm dia. holes in centre allow easy access to fixing holes. M5 countersunk head screws to BS4183 are recommended for fixing.

Note 2: Elongated holes should be provided in either the framework or chassis to give adjustment if it is necessary for the panel to fit tight against the framework.

All dimensions in mm. Please contact us for CAD-files.

System Load Capacity value refers to a pair of rails.

Material: Aluminium 6063A TF. Anodized to ISO 7599 AA10. Extension: 100%

## **General Data**

| Designation | Closed Length | Extension Length | System Load<br>Capacity (N) | Number of Fixing<br>Holes | Remark |
|-------------|---------------|------------------|-----------------------------|---------------------------|--------|
| 220-300     | 300           | 330              | 550                         | 6                         | Right  |
| 220-350     | 350           | 380              | 620                         | 7                         | Right  |
| 220-400     | 400           | 430              | 710                         | 8                         | Right  |
| 220-450     | 450           | 480              | 780                         | 9                         | Right  |
| 220-500     | 500           | 530              | 840                         | 10                        | Right  |
| 220-550     | 550           | 580              | 880                         | 11                        | Right  |
| 220-600     | 600           | 630              | 900                         | 12                        | Right  |
| 230-300     | 300           | 330              | 550                         | 6                         | Left   |
| 230-350     | 350           | 380              | 620                         | 7                         | Left   |
| 230-400     | 400           | 430              | 710                         | 8                         | Left   |
| 230-450     | 450           | 480              | 780                         | 9                         | Left   |
| 230-500     | 500           | 530              | 840                         | 10                        | Left   |
| 230-550     | 550           | 580              | 880                         | 11                        | Left   |