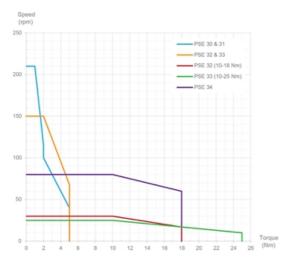

## Performance Curve - Direct Drives PSE

Rollco AB • Box 22234 • 250 24 Helsingborg • Sverige Tel. +46 42 15 00 40 • info@rollco.se • org.nr 556574-0353

## **General Data**

| Designation | Nominal Torque<br>(Nm) | Nominal Speed<br>(rpm) | Nominal Current (A) | Self-holding Torque<br>(Nm) | Positioning Range<br>(rot.) |
|-------------|------------------------|------------------------|---------------------|-----------------------------|-----------------------------|
| PSE 311-14  | 1                      | 210                    | 2.4                 | 0.5                         | 250                         |
| PSE 312-14  | 2                      | 115                    | 2.4                 | 1                           | 250                         |