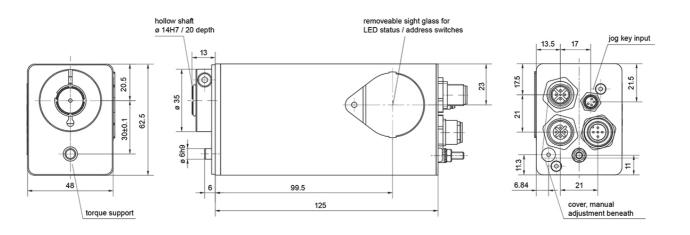

Dimensions in mm.

Type: Vertical Nominal Torque (Nm): 1; 2 Nominal Speed (rpm): 115; 210 Nominal Voltage (V DC): 24 (± 10 %) Nominal Current (A): 2.4 Output Shaft (mm): 14 Output Shaft Type: Hollow BUS Communication: Can Open (CA); Profi Bus (DP); Device Net (DN); Modbus (MB); IO-Link (IO); ProfiNet (PN); Sercos (SE); EtherCat (EC); Ethernet IP (EI); PowerLink (PL) Electrical connection: "Standard; with jog keys; 1 connector Y-encoded or 1 connector Y-encoded with jog keys" Protection Class: IP54; IP65 Motor: EC-motor Supply Voltage: 24 V DC ± 10 % galvanically separated between control and motor and bus Measurement System: Absolute, optical-magnetic Accuracy: ± 0.9° Intermittence: 30% (basis time 300 s) Manual Adjustment: Standard