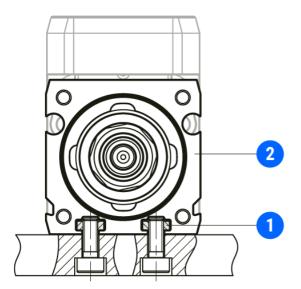

## **General Data**

1 - Slot nut 2 - Profile of the MCE/MSCE

| Designation          | Compatible with | Mass (g) | Nut type    |
|----------------------|-----------------|----------|-------------|
| Slot nut 25 - 107082 | MCE/MSCE 25     | 0.013    | DIN562 - M2 |
| Slot nut 32 -37303   | MCE/MSCE 32     | 0.035    | DIN562 - M3 |
| Slot nut 45 - 40682  | MCE/MSCE 45     | 0.064    | DIN562 - M4 |