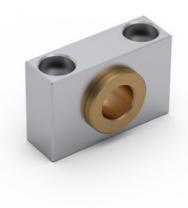

## **Trunnion support MLZ**

Dimensions in mm.

Set contains 2 pcs.

Material: Galvanized steel and sinterized bronze

## **General Data**

| Designation        | Description | Compatible with | Fmax (N) | Mass (kg) |
|--------------------|-------------|-----------------|----------|-----------|
| MLZ 32/45 - 108234 | MLZ 32/45   | MCE 32, MCE 45  | F MCE    | 0.2       |