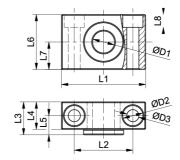

## **Dimensions**

| Designation        | L1 | L2        | L3 | L4 | L5   | L6 | L7        | L8       | D1      |
|--------------------|----|-----------|----|----|------|----|-----------|----------|---------|
| MLZ 32/45 - 108234 | 46 | 32 (±0.2) | 18 | 15 | 10.5 | 30 | 15 (±0.1) | 7 (±0.5) | 12 (F7) |

| Designation        | D2 | D3  |
|--------------------|----|-----|
| MLZ 32/45 - 108234 | 11 | 6.6 |