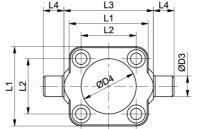

## **Dimensions**

| Designation     | L1 | L2 | L3       | L4       | L5 | L6           | L7       | D1  | D2   |
|-----------------|----|----|----------|----------|----|--------------|----------|-----|------|
| MZK 32 - 108230 | 35 | 22 | 38 (h14) | 12 (h14) | 14 | 6.5 (+0.3/0) | 6 (±0.2) | 5.5 | 10   |
| MZK 45 - 108231 | 46 | 32 | 52 (h14) | 12 (h14) | 14 | 6.5 (+0.3/0) | 7 (±0.2) | 6.6 | 10.5 |

| Designation     | D3      | D4 |
|-----------------|---------|----|
| MZK 32 - 108230 | 12 (e9) | 18 |
| MZK 45 - 108231 | 12 (e9) | 32 |