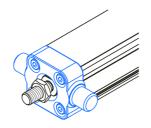

## **Trunnion mount MZK**

Dimensions in mm.

Mounting screws are included.

Material: Galvanized steel

## **General Data**

| Designation     | Description | Compatible with | Material         | Fmax (N) | Mass (kg) |
|-----------------|-------------|-----------------|------------------|----------|-----------|
| MZK 32 - 108230 | MZK 32      | MCE 32          | Galvanized steel | F MCE    | 0.12      |
| MZK 45 - 108231 | MZK 45      | MCE 45          | Galvanized steel | F MCE    | 0.17      |

## **Dimensions**

| Designation     | L1 | L2 | L3       | L4       | L5 | L6           | L7       | D1  | D2   |
|-----------------|----|----|----------|----------|----|--------------|----------|-----|------|
| MZK 32 - 108230 | 35 | 22 | 38 (h14) | 12 (h14) | 14 | 6.5 (+0.3/0) | 6 (±0.2) | 5.5 | 10   |
| MZK 45 - 108231 | 46 | 32 | 52 (h14) | 12 (h14) | 14 | 6.5 (+0.3/0) | 7 (±0.2) | 6.6 | 10.5 |