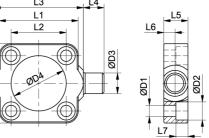

## **Dimensions**

| Designation     | L1 | L2 | L3       | L4       | L5 | L6           | L7       | D1  | D2   |
|-----------------|----|----|----------|----------|----|--------------|----------|-----|------|
| MZK 32 - 108230 | 35 | 22 | 38 (h14) | 12 (h14) | 14 | 6.5 (+0.3/0) | 6 (±0.2) | 5.5 | 10   |
| MZK 45 - 108231 | 46 | 32 | 52 (h14) | 12 (h14) | 14 | 6.5 (+0.3/0) | 7 (±0.2) | 6.6 | 10.5 |

| Designation     | D3      | D4 |
|-----------------|---------|----|
| MZK 32 - 108230 | 12 (e9) | 18 |
| MZK 45 - 108231 | 12 (e9) | 32 |