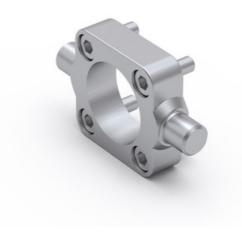

## **Trunnion mount MZK**

Dimensions in mm.

Mounting screws are included.

Material: Galvanized steel

## **General Data**

| Designation     | Description | Compatible with | Material         | Fmax (N) | Mass (kg) |
|-----------------|-------------|-----------------|------------------|----------|-----------|
| MZK 32 - 108230 | MZK 32      | MCE 32          | Galvanized steel | F MCE    | 0.12      |
| MZK 45 - 108231 | MZK 45      | MCE 45          | Galvanized steel | F MCE    | 0.17      |

## **Dimensions**

| Designation     | L1 | L2 | L3       | L4       | L5 | L6           | L7       | D1  | D2   |
|-----------------|----|----|----------|----------|----|--------------|----------|-----|------|
| MZK 32 - 108230 | 35 | 22 | 38 (h14) | 12 (h14) | 14 | 6.5 (+0.3/0) | 6 (±0.2) | 5.5 | 10   |
| MZK 45 - 108231 | 46 | 32 | 52 (h14) | 12 (h14) | 14 | 6.5 (+0.3/0) | 7 (±0.2) | 6.6 | 10.5 |

| Designation     | D3      | D4 |
|-----------------|---------|----|
| MZK 32 - 108230 | 12 (e9) | 18 |
| MZK 45 - 108231 | 12 (e9) | 32 |