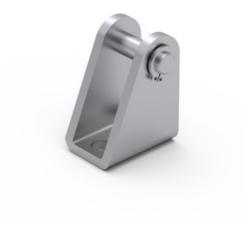

## **Clevis foot mounting MLBU**

Dimensions in mm.

Material: Galvanized steel

## **General Data**

| Designation      | Description | Compatible with | Material         | Fmax (N) | Mass (kg) |  |
|------------------|-------------|-----------------|------------------|----------|-----------|--|
| MLBU 25 - 108227 | -           | MCE 25          | Galvanized steel | F MCE    | 0.04      |  |
| MLBU 32 - 108226 | MLBU 32     | MCE 32          | Galvanized steel | F MCE    | 0.08      |  |