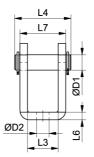

## **Dimensions**

| Designation      | L1 | L2 | L3   | L4               | L5        | L6       | L7 | D1     | D2  |
|------------------|----|----|------|------------------|-----------|----------|----|--------|-----|
| MLBU 25 - 108227 | 25 | 15 | 12.1 | 23.0<br>(+0.3/0) | 27 (±0.5) | 3 (±0.5) | 18 | 6 (f7) | 5.5 |
| MLBU 32 - 108226 | 32 | 20 | 16.1 | 29.5<br>(+0.3/0) | 30 (±0.5) | 4 (±0.5) | 24 | 8 (f7) | 6.6 |

| Designation      | R  |
|------------------|----|
| MLBU 25 - 108227 | 7  |
| MLBU 32 - 108226 | 10 |