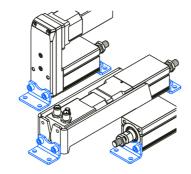

## **Foot mounting MAHP**

Dimensions in mm.

Set contains 2 pcs (i.e. for both front and rear mounting). Mounting screws are included.

Material: Stainless steel

## **General Data**

| Designation      | Description | Compatible with | Material        | Fmax (N) | Mass (kg) |
|------------------|-------------|-----------------|-----------------|----------|-----------|
| MAHP 25 - 108253 | MAHP 25     | MCE 25          | Stainless steel | F MCE    | 0.04      |
| MAHP 32 - 108254 | MAHP 32     | MCE 32          | Stainless steel | F MCE    | 0.06      |
| MAHP 45 - 108255 | MAHP 45     | MCE 45          | Stainless steel | F MCE    | 0.11      |