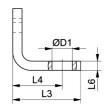

## **Foot mounting MAHP**

Dimensions in mm.

Set contains 2 pcs (i.e. for both front and rear mounting). Mounting screws are included.

Material: Stainless steel

## **Dimensions**

| Designation      | L1 | L2 | L3   | L4 | L6 | L8   | L9   | D1  | R  |
|------------------|----|----|------|----|----|------|------|-----|----|
| MAHP 25 - 108253 | 25 | 18 | 17.5 | 13 | 3  | 17.5 | 22   | 5.5 | 9  |
| MAHP 32 - 108254 | 32 | 22 | 22   | 16 | 3  | 20   | 25.5 | 6.6 | 10 |
| MAHP 45 - 108255 | 45 | 32 | 26.2 | 18 | 3  | 24   | 32   | 6.6 | 13 |