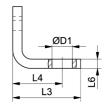

## **Dimensions**

Fixed support

| Designation      | L1 | L2 | L3   | L4 | L6 | L8   | L9   | D1  | R  |
|------------------|----|----|------|----|----|------|------|-----|----|
| MAHP 25 - 108253 | 25 | 18 | 17.5 | 13 | 3  | 17.5 | 22   | 5.5 | 9  |
| MAHP 32 - 108254 | 32 | 22 | 22   | 16 | 3  | 20   | 25.5 | 6.6 | 10 |
| MAHP 45 - 108255 | 45 | 32 | 26.2 | 18 | 3  | 24   | 32   | 6.6 | 13 |