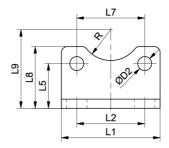

## **Dimensions**

Fixed support

| Designation      | L1 | L2 | L3   | L4 | L6 | L8   | L9   | D1  | R  |
|------------------|----|----|------|----|----|------|------|-----|----|
| MAHP 25 - 108253 | 25 | 18 | 17.5 | 13 | 3  | 17.5 | 22   | 5.5 | 9  |
| MAHP 32 - 108254 | 32 | 22 | 22   | 16 | 3  | 20   | 25.5 | 6.6 | 10 |
| MAHP 45 - 108255 | 45 | 32 | 26.2 | 18 | 3  | 24   | 32   | 6.6 | 13 |

| Designation      | L5 Front | L5 Rear | L7 Front | L7 Rear | ØD2 Front | ØD2 Rear |
|------------------|----------|---------|----------|---------|-----------|----------|
| MAHP 25 - 108253 | 11.5     | 13      | 21       | 18      | 2.8       | 4.5      |
| MAHP 32 - 108254 | 14.5     | 14.5    | 22       | 22      | 4.5       | 5.5      |
| MAHP 45 - 108255 | 16       | 16      | 32       | 32      | 6.6       | 6.6      |