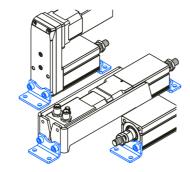

## **Foot mounting MAHP**

Dimensions in mm.

Set contains 2 pcs (i.e. for both front and rear mounting). Mounting screws are included.

Material: Stainless steel

## **General Data**

| Designation      | Description | Compatible with | Material        | Fmax (N) | Mass (kg) |
|------------------|-------------|-----------------|-----------------|----------|-----------|
| MAHP 25 - 108253 | MAHP 25     | MCE 25          | Stainless steel | F MCE    | 0.04      |
| MAHP 32 - 108254 | MAHP 32     | MCE 32          | Stainless steel | F MCE    | 0.06      |
| MAHP 45 - 108255 | MAHP 45     | MCE 45          | Stainless steel | F MCE    | 0.11      |