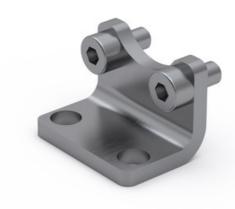

## **Foot mounting MAHP**

Dimensions in mm.

Set contains 2 pcs (i.e. for both front and rear mounting). Mounting screws are included.

Material: Stainless steel

## **General Data**

| Designation      | Description | Compatible with | Material        | Fmax (N) | Mass (kg) |
|------------------|-------------|-----------------|-----------------|----------|-----------|
| MAHP 25 - 108253 | MAHP 25     | MCE 25          | Stainless steel | F MCE    | 0.04      |
| MAHP 32 - 108254 | MAHP 32     | MCE 32          | Stainless steel | F MCE    | 0.06      |
| MAHP 45 - 108255 | MAHP 45     | MCE 45          | Stainless steel | F MCE    | 0.11      |