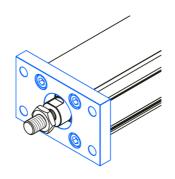

## Flange mounting MAFL

Dimensions in mm.

Mounting screws are included.

Material: Anodized aluminium

## **General Data**

| Designation      | Description | Compatible with | Material           | Fmax (N) | Mass (kg) |
|------------------|-------------|-----------------|--------------------|----------|-----------|
| MAFL 25 - 108624 | MAFL 25     | MCE 25          | Anodized aluminium | F MCE    | 0.03      |
| MAFL 32 - 108625 | MAFL 32     | MCE 32          | Anodized aluminium | F MCE    | 0.06      |
| MAFL 45 - 108626 | MAFL 45     | MCE 45          | Anodized aluminium | F MCE    | 0.11      |