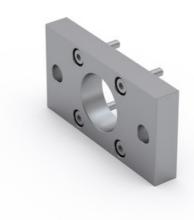

## Flange mounting MAFL

Dimensions in mm.

Mounting screws are included.

Material: Anodized aluminium

## **Dimensions**

**Fixed support** 

| Designation      | L1 | L2 | L3 | L4 | L5 | L6 | L7  | D1 | D2  |
|------------------|----|----|----|----|----|----|-----|----|-----|
| MAFL 25 - 108624 | 55 | 29 | 8  | 43 | -  | 21 | 5.1 | 18 | 2.9 |
| MAFL 32 - 108625 | 70 | 36 | 10 | 55 | -  | 22 | 5.5 | 20 | 4.5 |
| MAFL 45 - 108626 | 80 | 50 | 10 | 65 | 32 | 32 | 3.5 | 26 | 6.6 |

| Designation      | D3  | D4  |
|------------------|-----|-----|
| MAFL 25 - 108624 | 5.5 | 5.5 |
| MAFL 32 - 108625 | 6.5 | 8   |
| MAFL 45 - 108626 | 7   | 11  |