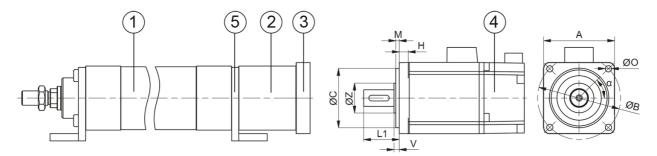

## **General Data**

- 1. PNCE
- 2. Motor adapter housing
- 3. Motor flange
- 4. Motor
- 5. Mounting attachment HGL/HGLL

| Designation | Remark                                                                              |
|-------------|-------------------------------------------------------------------------------------|
| VK          | Measurements depending on motor dimensions. Contact Rollco for further information. |