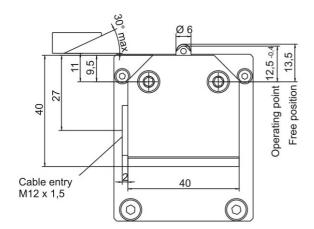

Dimensions in mm.

Protection Class IEC 60529: IP67 Ambient Temperature (°C): -5 ... +80 Operating Point Accuracy (mm): ± 0.05 Approach Speed Max. (m/min): 45 Approach Speed Min. (m/min): 0.01 Switching contact: 1 changeover Switching principle: Snap-action

Rated voltage: 250 V AC

Switching Current, min. at. (mA): 10 Switching Voltage (V DC): 24

Cable entry: M12 × 1.5