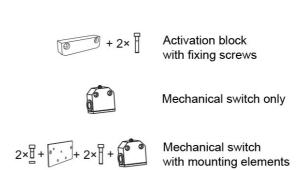

## **General Data**

| Designation                                      | Compatible with           |
|--------------------------------------------------|---------------------------|
| Activation block with fixing screws - 43243      | MTJ/MRJ 40                |
| Activation block with fixing screws - 52022      | MTJZ 40                   |
| Activation block with fixing screws - 43247      | MTJ/MRJ/MTV 65 MTJZ 65/80 |
| Activation block with fixing screws - 43256      | MTJ/MRJ/MTV 80            |
| Activation block with fixing screws - 47827      | MTJ/MRJ/MTV 110           |
| Activation block with fixing screws - 63702      | MTJZ 110                  |
| Activation block with fixing screws - 49030      | MTJ ECO 40                |
| Activation block with fixing screws - 49032      | CTV/CTJ 90                |
| Activation block with fixing screws - 49031      | CTV/CTJ 110               |
| Activation block with fixing screws - 40652      | CTV/CTJ 145/200           |
| Mechanical switch only - 47921                   | All models                |
| Mechanical switch with mounting elements - 40683 | MTJ/MRJ 40 MTJZ 40        |
| Mechanical switch with mounting elements - 40687 | MTJ/MRJ/MTV 65 MTJZ 65/80 |
| Mechanical switch with mounting elements - 40689 | MTJ/MRJ/MTV 80            |
| Mechanical switch with mounting elements - 47826 | MTJ/MRJ/MTV 110           |
| Mechanical switch with mounting elements - 63703 | MTJZ 110                  |
| Mechanical switch with mounting elements - 49035 | MTJ ECO 40                |
| Mechanical switch with mounting elements - 49034 | CTV/CTJ 90                |
| Mechanical switch with mounting elements - 49033 | CTV/CTJ 110               |
| Mechanical switch with mounting elements - 47939 | CTV/CTJ 145               |
| Mechanical switch with mounting elements - 53055 | CTV/CTJ 200               |