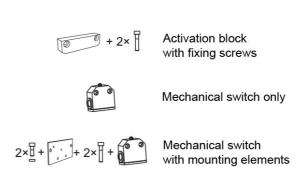

## **General Data**

| Designation                                      | Compatible with           |
|--------------------------------------------------|---------------------------|
| Activation block with fixing screws - 43243      | MTJ/MRJ 40                |
| Activation block with fixing screws - 52022      | MTJZ 40                   |
| Activation block with fixing screws - 43247      | MTJ/MRJ/MTV 65 MTJZ 65/80 |
| Activation block with fixing screws - 43256      | MTJ/MRJ/MTV 80            |
| Activation block with fixing screws - 47827      | MTJ/MRJ/MTV 110           |
| Activation block with fixing screws - 63702      | MTJZ 110                  |
| Activation block with fixing screws - 49030      | MTJ ECO 40                |
| Activation block with fixing screws - 49032      | CTV/CTJ 90                |
| Activation block with fixing screws - 49031      | CTV/CTJ 110               |
| Activation block with fixing screws - 40652      | CTV/CTJ 145/200           |
| Mechanical switch only - 47921                   | All models                |
| Mechanical switch with mounting elements - 40683 | MTJ/MRJ 40 MTJZ 40        |
| Mechanical switch with mounting elements - 40687 | MTJ/MRJ/MTV 65 MTJZ 65/80 |
| Mechanical switch with mounting elements - 40689 | MTJ/MRJ/MTV 80            |
| Mechanical switch with mounting elements - 47826 | MTJ/MRJ/MTV 110           |
| Mechanical switch with mounting elements - 63703 | MTJZ 110                  |
| Mechanical switch with mounting elements - 49035 | MTJ ECO 40                |
| Mechanical switch with mounting elements - 49034 | CTV/CTJ 90                |
| Mechanical switch with mounting elements - 49033 | CTV/CTJ 110               |
| Mechanical switch with mounting elements - 47939 | CTV/CTJ 145               |
| Mechanical switch with mounting elements - 53055 | CTV/CTJ 200               |