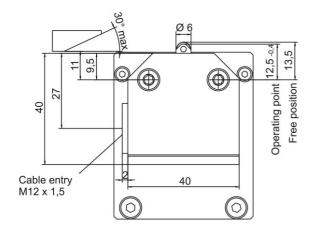

Dimensions in mm.

Protection Class IEC 60529: IP67 Ambient Temperature (°C): -5 ... +80 Operating Point Accuracy (mm): ± 0.05 Approach Speed Max. (m/min): 45 Approach Speed Min. (m/min): 0.01 Switching contact: 1 changeover Switching principle: Snap-action

Rated voltage: 250 V AC

Switching Current, min. at. (mA): 10 Switching Voltage (V DC): 24

Cable entry: M12 × 1.5