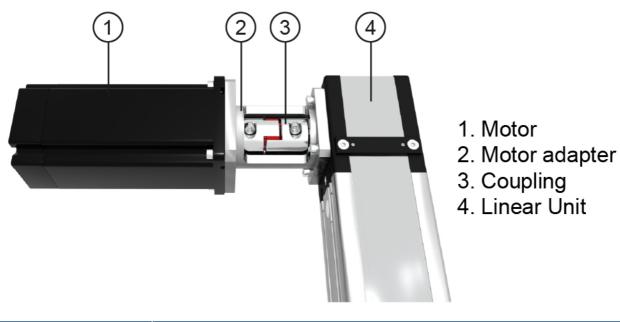

## Motor Adapter with Coupling

For Linear Units CT & MT.

Available in several different designs.

The flange of the motor attachment will be designed after receipt of inquiry/order and drawing of requested motor type.

The geometry of Motor Adapter can be changed in order to adapt it to requested motor type.

The adapters are CNC-machined from solid aluminum stock bars and are delivered without any surface treatment.

Dimensions of adapters are determined by the unit and motor/gear size.

The length is determined by the two shaft-lengths (unit + motor/gear-shaft) and the space between the shaft ends required by the coupling selected.

Some generic sizes can be downloaded in link below. If they do not fit, a specific CAD-model and product designation will be created upon order.