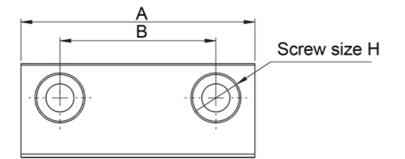

## Dimensions

| Designation          | G  | Α  | В  | Н  | F  | С    | E  |
|----------------------|----|----|----|----|----|------|----|
| RHL80-FE8S (side)    | 11 | 75 | 50 | M8 | 30 | 22   | 22 |
| RHL80-FE5B (bottom)  | 11 | 75 | 50 | M8 | 30 | 18.5 | 25 |
| RHL110-FE8S (side)   | 11 | 75 | 50 | M8 | 30 | 28   | 22 |
| RHL110-FE8B (bottom) | 11 | 75 | 50 | M8 | 30 | 20   | 22 |