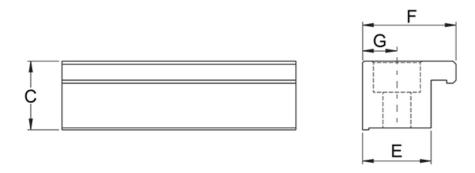

## Dimensions

| Designation          | G  | Α  | В  | Н  | F  | С    | E  |
|----------------------|----|----|----|----|----|------|----|
| RHL80-FE8S (side)    | 11 | 75 | 50 | M8 | 30 | 22   | 22 |
| RHL80-FE5B (bottom)  | 11 | 75 | 50 | M8 | 30 | 18.5 | 25 |
| RHL110-FE8S (side)   | 11 | 75 | 50 | M8 | 30 | 28   | 22 |
| RHL110-FE8B (bottom) | 11 | 75 | 50 | M8 | 30 | 20   | 22 |