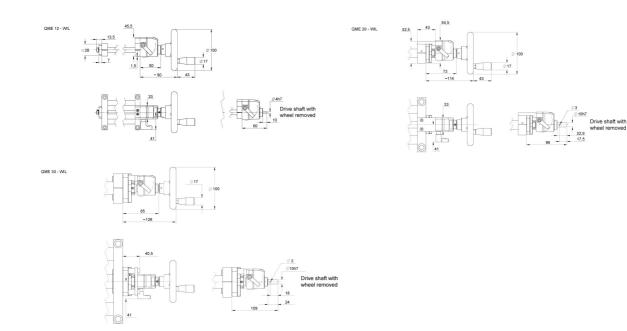

Dimensions in mm.

## **General Data**

| Designation | Compatible with |
|-------------|-----------------|
| QME12-WIL   | QME12           |
| QME20-WIL   | QME20           |
| QME30-WIL   | QME30           |

Rollco AB • Box 22234 • 250 24 Helsingborg • Sverige Tel. +46 42 15 00 40 • info@rollco.se • org.nr 556574-0353 Every care has been taken to ensure the accuracy of the information in this document, but we take no liability for any errors or omissions. We reserve the right to make changes without prior notice.