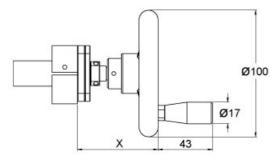

## Hand wheel

For Linear unit QME. Dimensions in mm.

Rollco AB • Box 22234 • 250 24 Helsingborg • Sverige Tel. +46 42 15 00 40 • info@rollco.se • org.nr 556574-0353 Every care has been taken to ensure the accuracy of the information in this document, but we take no liability for any errors or omissions. We reserve the right to make changes without prior notice.

## **General Data**

| Designation | Compatible with | x  |
|-------------|-----------------|----|
| QW12        | QME12           | 54 |
| QW20        | QME20           | 64 |
| QW30        | QME30           | 70 |