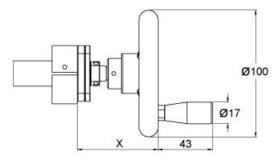

## Hand wheel

For Linear unit QME. Dimensions in mm.

Rollco AB • Box 22234 • 250 24 Helsingborg • Sverige Tel. +46 42 15 00 40 • info@rollco.se • org.nr 556574-0353 Every care has been taken to ensure the accuracy of the information in this document, but we take no liability for any errors or omissions. We reserve the right to make changes without prior notice.

## **General Data**

| Designation | Compatible with | x  |
|-------------|-----------------|----|
| QW12        | QME12           | 54 |
| QW20        | QME20           | 64 |
| QW30        | QME30           | 70 |