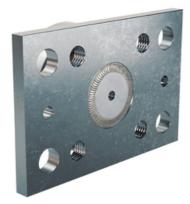

## BR----.4100

• The fixing element is welded with the respective combined roller.

Dimensions in mm.