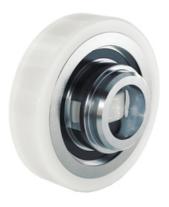

## PAS ---.0200

- Polyamide roller combined fixed
- · Lubricated for lifetime
- · High abrasion resistance
- · Low friction
- High chemical resistance to alcohol, salts, greases and certain acids and alkalis in diluted concentration.

## Dimensions in mm.

Temperature: Maximum working temperature 80° C

Speed: Travel speed up to 5 m/sec

Roller Type: Polyamide Sizes Available: 100; 125