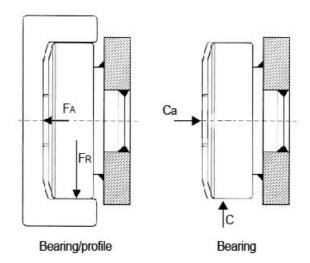

## **General Data**

FA = System Load Capacity Axial FR = System Load Capacity Radial Ca = Dynamic Load Capacity Axial C = Dynamic Load Capacity Radial

| Designation | System Load Capacity Radial (N) | System Load Capacity Axial (N) |  |  |  |  |
|-------------|---------------------------------|--------------------------------|--|--|--|--|
| PAS100.0200 | 2500                            | 900                            |  |  |  |  |
| PAS125.0200 | 6000                            | 1300                           |  |  |  |  |