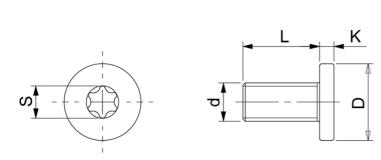

## **Dimensions**

| Designation        | Α    | L  | d         | D  | K | S   |
|--------------------|------|----|-----------|----|---|-----|
| Torx size 18 M4x8  | 7.2  | 8  | M4 x 0.7  | 8  | 2 | T20 |
| Torx size 28 M5x10 | 9    | 10 | M5 x 0.8  | 10 | 2 | T25 |
| Torx size 43 M8x16 | 14.6 | 16 | M8 x 1.25 | 16 | 3 | T40 |
| Torx size 63 M8x20 | 17.2 | 20 | M8 x 1.25 | 13 | 5 | T40 |