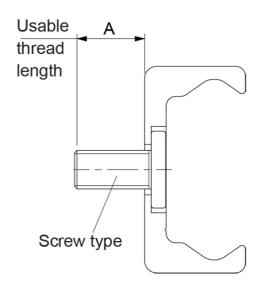

## **Dimensions**

| Designation        | Α    | L  | d         | D  | K | S   |
|--------------------|------|----|-----------|----|---|-----|
| Torx size 18 M4x8  | 7.2  | 8  | M4 x 0.7  | 8  | 2 | T20 |
| Torx size 28 M5x10 | 9    | 10 | M5 x 0.8  | 10 | 2 | T25 |
| Torx size 43 M8x16 | 14.6 | 16 | M8 x 1.25 | 16 | 3 | T40 |
| Torx size 63 M8x20 | 17.2 | 20 | M8 x 1.25 | 13 | 5 | T40 |