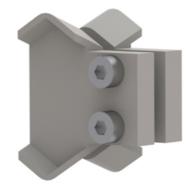

## **ZK-WCS Wipers**

Pair of wipers for CSW/CSWK-sliders. To keep the raceways free of contamination and ensure a longer service life.

For CSW/CSWK-sliders, the wipers are delivered unassembled and need to be correctly oriented and laterally adjusted to the rail. In cases when a complete system of rail + slider(s) is ordered, wipers are already assembled, oriented, and adjusted to the rail.