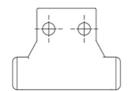

## **General Data**

Wiper WCST for T-rail

Wiper WCSU for U-rail

Wiper WCSK for K-rail

| Designation | Size | Compatible with |
|-------------|------|-----------------|
| ZK-WCST18   | 18   | T-rail          |
| ZK-WCST28   | 28   | T-rail          |
| ZK-WCST43   | 43   | T-rail          |
| ZK-WCST63   | 63   | T-rail          |
| ZK-WCSU18   | 18   | U-rail          |
| ZK-WCSU28   | 28   | U-rail          |
| ZK-WCSU43   | 43   | U-rail          |
| ZK-WCSU63   | 63   | U-rail          |
| ZK-WCSK43   | 43   | K-rail          |
| ZK-WCSK63   | 63   | K-rail          |