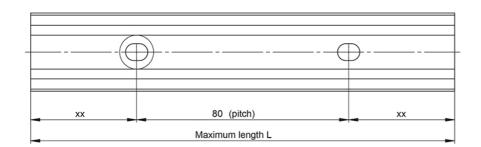

## **Dimensions**

| Designation | Α    | В    | С   | D    | E   | F   | G   | н | L    |
|-------------|------|------|-----|------|-----|-----|-----|---|------|
| SXTE20      | 19.2 | 10   | 2   | 7    | 3   | 7   | 5   | 2 | 4000 |
| SXTE30      | 29.5 | 15   | 2.5 | 10   | 4.5 | 8.4 | 6.4 | 2 | 4000 |
| SBTE45      | 45.7 | 24.5 | 4   | 15.5 | 6   | 11  | 9   | 2 | 6080 |
| SXTE45      | 45.7 | 24.5 | 4   | 15.5 | 6   | 11  | 9   | 2 | 6080 |