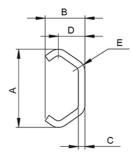

## **Dimensions**

| Designation | Α    | В    | С   | D    | E   | F   | G   | н | L    |
|-------------|------|------|-----|------|-----|-----|-----|---|------|
| SXTE20      | 19.2 | 10   | 2   | 7    | 3   | 7   | 5   | 2 | 4000 |
| SXTE30      | 29.5 | 15   | 2.5 | 10   | 4.5 | 8.4 | 6.4 | 2 | 4000 |
| SBTE45      | 45.7 | 24.5 | 4   | 15.5 | 6   | 11  | 9   | 2 | 6080 |
| SXTE45      | 45.7 | 24.5 | 4   | 15.5 | 6   | 11  | 9   | 2 | 6080 |