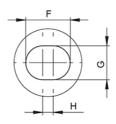

## **Dimensions**

| Designation | Α    | В    | С   | D    | E   | F   | G   | н | L    |
|-------------|------|------|-----|------|-----|-----|-----|---|------|
| SXTE20      | 19.2 | 10   | 2   | 7    | 3   | 7   | 5   | 2 | 4000 |
| SXTE30      | 29.5 | 15   | 2.5 | 10   | 4.5 | 8.4 | 6.4 | 2 | 4000 |
| SBTE45      | 45.7 | 24.5 | 4   | 15.5 | 6   | 11  | 9   | 2 | 6080 |
| SXTE45      | 45.7 | 24.5 | 4   | 15.5 | 6   | 11  | 9   | 2 | 6080 |