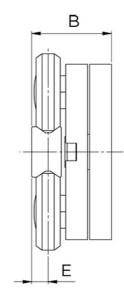

## Dimensions

| Designation | А    | В    | E   |
|-------------|------|------|-----|
| CKR01-CCT08 | 60   | 32.3 | 5.7 |
| CVR01-CCT08 | 60   | 32.3 | 5.7 |
| CKR05-CCT11 | 89.5 | 36.4 | 7.5 |
| CVR05-CCT11 | 89.5 | 36.4 | 7.5 |