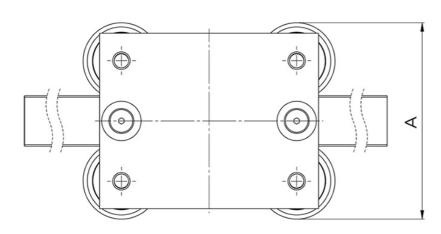

## Dimensions

| Designation | А    | В    | E   |
|-------------|------|------|-----|
| CKR01-CCT08 | 60   | 32.3 | 5.7 |
| CVR01-CCT08 | 60   | 32.3 | 5.7 |
| CKR05-CCT11 | 89.5 | 36.4 | 7.5 |
| CVR05-CCT11 | 89.5 | 36.4 | 7.5 |