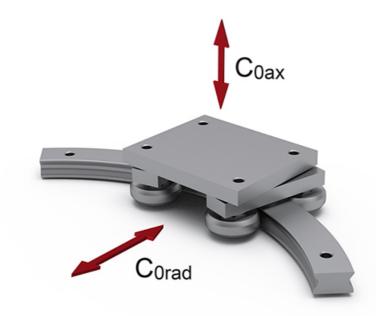

## **General Data**

| Designation | Weight (kg) | Load Capacity C0ax (N) | Load Capacity C0rad (N) |  |  |
|-------------|-------------|------------------------|-------------------------|--|--|
| CCT08       | 0.45        | 400                    | 570                     |  |  |
| CCT11       | 1.10        | 1130                   | 1615                    |  |  |