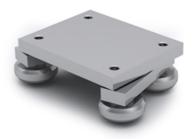

## **CCT**

Sliders with four rollers, arranged in pairs, maintain the preload over the entire rail length. Pivoting roller mounts coupled with concentric and eccentric rollers allows for a smooth operation over complex rail layouts.