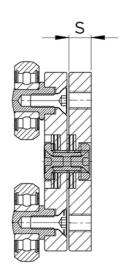

## **Dimensions**

| Designation | F  | G   | н  | 1    | L  | M  | N  | S  |
|-------------|----|-----|----|------|----|----|----|----|
| ССТ08       | M5 | 70  | 50 | 10   | 30 | 10 | 50 | 10 |
| CCT11       | M8 | 100 | 80 | 12.5 | 55 | 10 | 80 | 10 |