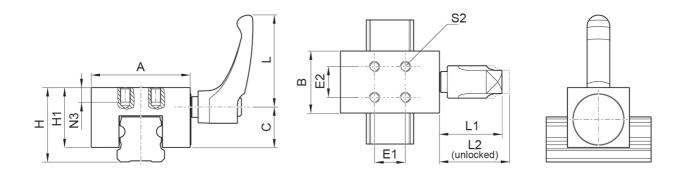

## **Dimensions**

| Designation | L  | Н  | L1   | L2   | H1   | S2 | Α  | В  | С    |
|-------------|----|----|------|------|------|----|----|----|------|
| dHK15       | 40 | 24 | 29.9 | 33.3 | 19.8 | М3 | 34 | 20 | 12.9 |
| dHK20       | 40 | 30 | 29.9 | 33.4 | 24   | M4 | 44 | 24 | 16   |
| dHK25       | 44 | 36 | 29.8 | 33.3 | 29   | M5 | 48 | 30 | 19.6 |

| Designation | N3 | E1 | E2 |
|-------------|----|----|----|
| dHK15       | 6  | 10 | 10 |
| dHK20       | 6  | 12 | 12 |
| dHK25       | 7  | 15 | 15 |