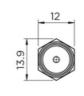

# **Optional straight adapter**

When external NBR seal is chosen (SN), please use long type straight adapter.



#### OA-M3-D4



#### **OA-M6-M8**



Ø 4 Oil hole grease injector available

#### OA-M6-M8-L



Ø 4 Oil hole grease injector available

## OA-M6-PT1/8





# **Optional straight adapter**

### OA-M6-PT1/8-L



# OA-M6-G1/8



Ø 6 Oil hole grease injector available

## OA-M6-G1/8-L



 $\emptyset$  6 Oil hole grease injector available

# OA-PT1/8-M8



Ø 4 Oil hole grease injector available

# **Optional straight adapter**

### OA-PT1/8-G1/8



Ø 6 Oil hole grease injector available

# OA-PT1/8-PT1/8



#### Port sizes for grease nipple

| Туре           | Port size |      |                 |  |
|----------------|-----------|------|-----------------|--|
|                | Front     | Side | Top o-ring size |  |
| HRC/ARC 15     | M3        | M3   | P3              |  |
| HRC/ARC 20     | M3        | M3   | P4              |  |
| HRC/ARC/ERC 25 | M6        | M3   | P4              |  |
| HRC/ARC 30     | M6        | M6   | P5              |