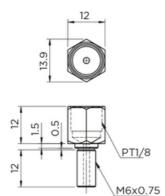

# **Optional straight adapter**

When external NBR seal is chosen (SN), please use long type straight adapter.



#### OA-M3-D4



#### **OA-M6-M8**



Ø 4 Oil hole grease injector available

#### OA-M6-M8-L



Ø 4 Oil hole grease injector available

## OA-M6-PT1/8





# **Optional straight adapter**

### OA-M6-PT1/8-L



# OA-M6-G1/8



Ø 6 Oil hole grease injector available

## OA-M6-G1/8-L



 $\emptyset$  6 Oil hole grease injector available

# OA-PT1/8-M8



Ø 4 Oil hole grease injector available

# **Optional straight adapter**

### OA-PT1/8-G1/8



Ø 6 Oil hole grease injector available

# OA-PT1/8-PT1/8



#### Port sizes for grease nipple

| Туре           | Port size |      |                 |  |
|----------------|-----------|------|-----------------|--|
|                | Front     | Side | Top o-ring size |  |
| HRC/ARC 15     | M3        | M3   | P3              |  |
| HRC/ARC 20     | M3        | M3   | P4              |  |
| HRC/ARC/ERC 25 | M6        | M3   | P4              |  |
| HRC/ARC 30     | M6        | M6   | P5              |  |
| HRC/ARC 35     | M6        | M6   | P5