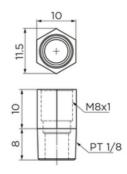

# **Optional straight adapter**

When external NBR seal is chosen (SN), please use long type straight adapter.



#### OA-M3-D4



#### **OA-M6-M8**



Ø 4 Oil hole grease injector available

#### OA-M6-M8-L



Ø 4 Oil hole grease injector available

## OA-M6-PT1/8





# **Optional straight adapter**

### OA-M6-PT1/8-L



# OA-M6-G1/8



Ø 6 Oil hole grease injector available

## OA-M6-G1/8-L



 $\emptyset$  6 Oil hole grease injector available

# OA-PT1/8-M8



Ø 4 Oil hole grease injector available

# **Optional straight adapter**

### OA-PT1/8-G1/8



Ø 6 Oil hole grease injector available

# OA-PT1/8-PT1/8



#### Port sizes for grease nipple

| Туре           | Port size |      |                 |  |
|----------------|-----------|------|-----------------|--|
|                | Front     | Side | Top o-ring size |  |
| HRC/ARC 15     | M3        | M3   | P3              |  |
| HRC/ARC 20     | M3        | M3   | P4              |  |
| HRC/ARC/ERC 25 | M6        | M3   | P4              |  |
| HRC/ARC 30     | M6        | M6   | P5              |  |
| HRC/ARC 35     | M6        | M6   | P5              |  |
| HRC/ARC 45     | PT1/8     | M6   | P5              |  |
| HRC/ARC 55     | M6        | M6   | P5              |  |
| WRC 21/15      |