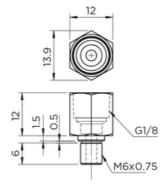

# **Optional straight adapter**

When external NBR seal is chosen (SN), please use long type straight adapter.



#### OA-M3-D4



#### **OA-M6-M8**



Ø 4 Oil hole grease injector available

#### OA-M6-M8-L



Ø 4 Oil hole grease injector available

## OA-M6-PT1/8





# **Optional straight adapter**

### OA-M6-PT1/8-L



# OA-M6-G1/8



Ø 6 Oil hole grease injector available

## OA-M6-G1/8-L



 $\emptyset$  6 Oil hole grease injector available

# OA-PT1/8-M8



Ø 4 Oil hole grease injector available

# **Optional straight adapter**

### OA-PT1/8-G1/8



Ø 6 Oil hole grease injector available

# OA-PT1/8-PT1/8



#### Port sizes for grease nipple

| Туре           | Port size |      |                 |  |
|----------------|-----------|------|-----------------|--|
|                | Front     | Side | Top o-ring size |  |
| HRC/ARC 15     | M3        | M3   | P3              |  |
| HRC/ARC 20     | M3        | M3   | P4              |  |
| HRC/ARC/ERC 25 | M6        | M3   | P4              |  |
| HRC/ARC 30     | M6        | M6   | P5              |  |
| HRC/ARC 35     | M6        | M6   | P5              |  |
| HRC/ARC