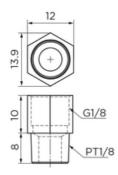

# **Optional straight adapter**

When external NBR seal is chosen (SN), please use long type straight adapter.



#### OA-M3-D4



#### **OA-M6-M8**



Ø 4 Oil hole grease injector available

#### OA-M6-M8-L



Ø 4 Oil hole grease injector available

## OA-M6-PT1/8





# **Optional straight adapter**

### OA-M6-PT1/8-L



# OA-M6-G1/8



Ø 6 Oil hole grease injector available

## OA-M6-G1/8-L



 $\emptyset$  6 Oil hole grease injector available

# OA-PT1/8-M8



Ø 4 Oil hole grease injector available

# **Optional straight adapter**

### OA-PT1/8-G1/8



Ø 6 Oil hole grease injector available

# OA-PT1/8-PT1/8



#### Port sizes for grease nipple

| Туре           | Port size |      |                 |  |
|----------------|-----------|------|-----------------|--|
|                | Front     | Side | Top o-ring size |  |
| HRC/ARC 15     | M3        | M3   | P3              |  |
| HRC/ARC 20     | M3        | M3   | P4              |  |
| HRC/ARC/ERC 25 | M6        | M3   | P4              |  |
| HRC/ARC 30     | M6        | M6   | P5              |  |
| HRC/ARC 35     | M6        | M6   | P5              |  |
| HRC/ARC 45     | PT1/8     | M6   | P5              |  |
| HRC/ARC 55     | M6        | M6   | P5              |  |
| WRC 21/15      | M3        | M3   | P3              |  |
| WRC 27/20      | M3        | M3   | P4