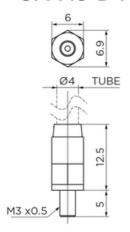

# **Optional straight adapter**

When external NBR seal is chosen (SN), please use long type straight adapter.



#### OA-M3-D4



#### **OA-M6-M8**



Ø 4 Oil hole grease injector available

#### OA-M6-M8-L



Ø 4 Oil hole grease injector available

## OA-M6-PT1/8





# **Optional straight adapter**

### OA-M6-PT1/8-L



# OA-M6-G1/8



Ø 6 Oil hole grease injector available

## OA-M6-G1/8-L



 $\emptyset$  6 Oil hole grease injector available

# OA-PT1/8-M8



Ø 4 Oil hole grease injector available

# **Optional straight adapter**

### OA-PT1/8-G1/8



Ø 6 Oil hole grease injector available

# OA-PT1/8-PT1/8



#### Port sizes for grease nipple

| Туре           | Port size |      |                 |  |
|----------------|-----------|------|-----------------|--|
|                | Front     | Side | Top o-ring size |  |
| HRC/ARC 15     | M3        | M3   | P3              |  |
| HRC/ARC 20     | M3        | M3