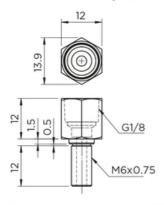

# OA-M6-G1/8

Ø 6 Oil hole grease injector available

## OA-M6-G1/8-L

 $\emptyset$  6 Oil hole grease injector available