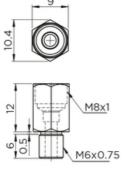

# **Optional straight adapter**

When external NBR seal is chosen (SN), please use long type straight adapter.



#### OA-M3-D4



#### **OA-M6-M8**



Ø 4 Oil hole grease injector available

#### OA-M6-M8-L



Ø 4 Oil hole grease injector available

## OA-M6-PT1/8





# **Optional straight adapter**

### OA-M6-PT1/8-L



# OA-M6-G1/8



Ø 6 Oil hole grease injector available

## OA-M6-G1/8-L



 $\emptyset$  6 Oil hole grease injector available

# OA-PT1/8-M8



Ø 4 Oil hole grease injector available

# **Optional straight adapter**

### OA-PT1/8-G1/8



Ø 6 Oil hole grease injector available

# OA-PT1/8-PT1/8



#### Port sizes for grease nipple

| Туре           | Port size |      |                 |  |
|----------------|-----------|------|-----------------|--|
|                | Front     | Side | Top o-ring size |  |
| HRC/ARC 15     | M3        | M3   | P3              |  |
| HRC/ARC 20     | M3        | M3   | P4              |