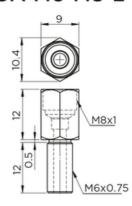

# **Optional straight adapter**

When external NBR seal is chosen (SN), please use long type straight adapter.



#### OA-M3-D4



#### **OA-M6-M8**



Ø 4 Oil hole grease injector available

#### OA-M6-M8-L



Ø 4 Oil hole grease injector available

## OA-M6-PT1/8





# **Optional straight adapter**

### OA-M6-PT1/8-L



# OA-M6-G1/8



Ø 6 Oil hole grease injector available

## OA-M6-G1/8-L



 $\emptyset$  6 Oil hole grease injector available

# OA-PT1/8-M8



Ø 4 Oil hole grease injector available

# **Optional straight adapter**

### OA-PT1/8-G1/8



Ø 6 Oil hole grease injector available

# OA-PT1/8-PT1/8



#### Port sizes for grease nipple

| Туре           | Port size |      |                 |  |
|----------------|-----------|------|-----------------|--|
|                | Front     | Side | Top o-ring size |  |
| HRC/ARC 15     | M3        | M3   | P3              |  |
| HRC/ARC 20     | M3        | M3   | P4              |  |
| HRC/ARC/ERC 25 | M6        | M3   | P4              |