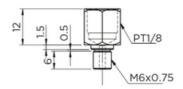

# **Optional straight adapter**

When external NBR seal is chosen (SN), please use long type straight adapter.



#### OA-M3-D4



#### **OA-M6-M8**



Ø 4 Oil hole grease injector available

#### OA-M6-M8-L



Ø 4 Oil hole grease injector available

## OA-M6-PT1/8





# **Optional straight adapter**

### OA-M6-PT1/8-L



# OA-M6-G1/8



Ø 6 Oil hole grease injector available

## OA-M6-G1/8-L



 $\emptyset$  6 Oil hole grease injector available

# OA-PT1/8-M8



Ø 4 Oil hole grease injector available

# **Optional straight adapter**

### OA-PT1/8-G1/8



Ø 6 Oil hole grease injector available

# OA-PT1/8-PT1/8



#### Port sizes for grease nipple

| Туре           | Port size |      |                 |  |
|----------------|-----------|------|-----------------|--|
|                | Front     | Side | Top o-ring size |  |
| HRC/ARC 15     | M3        | M3   | P3              |  |
| HRC/ARC 20     | M3        | M3   | P4              |  |
| HRC/ARC/ERC 25 | M6        | M3   | P4              |  |
| HRC/ARC 30     | M6        | M6   | P5              |