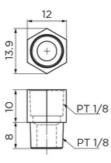

# **Optional straight adapter**

When external NBR seal is chosen (SN), please use long type straight adapter.



#### OA-M3-D4



#### **OA-M6-M8**



Ø 4 Oil hole grease injector available

#### OA-M6-M8-L



Ø 4 Oil hole grease injector available

## OA-M6-PT1/8





# **Optional straight adapter**

### OA-M6-PT1/8-L



# OA-M6-G1/8



Ø 6 Oil hole grease injector available

## OA-M6-G1/8-L



 $\emptyset$  6 Oil hole grease injector available

# OA-PT1/8-M8



Ø 4 Oil hole grease injector available

# **Optional straight adapter**

### OA-PT1/8-G1/8



Ø 6 Oil hole grease injector available

# OA-PT1/8-PT1/8



#### Port sizes for grease nipple

| Туре           | Port size |      |                 |  |
|----------------|-----------|------|-----------------|--|
|                | Front     | Side | Top o-ring size |  |
| HRC/ARC 15     | M3        | M3   | P3              |  |
| HRC/ARC 20     | M3        | M3   | P4              |  |
| HRC/ARC/ERC 25 | M6        | M3   | P4              |  |
| HRC/ARC 30     | M6        | M6   | P5              |  |
| HRC/ARC 35     | M6        | M6   | P5              |  |
| HRC/ARC 45     | PT1/8     | M6   | P5              |  |
| HRC/ARC 55     | M6        | M6   | P5              |  |
| WRC 21/15      | M3        | M3   | P3              |  |
| WRC 27/20      | M3        | M3   | P4              |  |

### **General Data**

| Designation    | Compatible wi