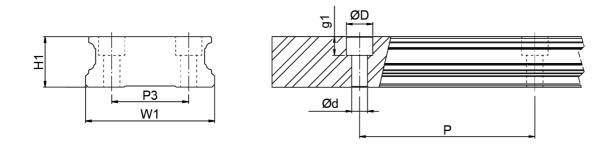

## **WRC Rail**

Counterbore from above. Cut to length acc. to request. Rails can be joint together for extra long lengths. Contact Rollco for more information.

Dimensions in mm.

## Dimensions

| Designation | H1   | W1 | D x d x g1      | Hole Pitch (P) | P3 |
|-------------|------|----|-----------------|----------------|----|
| WRC21/15    | 14.4 | 37 | 7.5 x 4.5 x 5.3 | 50             | 22 |
| WRC27/20    | 18.5 | 42 | 7.5 x 4.5 x 5.3 | 60             | 24 |