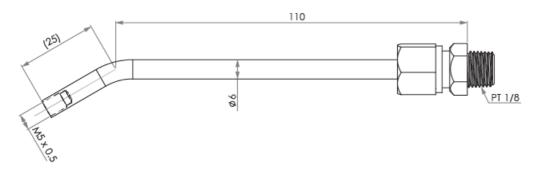

## **Lubrication kit GP-PT1/8-01**

The Lubrication Kit is with a supply nozzle (GT-1/8-M5) and three kinds of different nozzle adaptors(GH-M5-MR, GH-M5-06, GH-M5-08). The supply nozzle can be mount on the main body of common manual or pneumatic grease gun with PT1/8 tapped connector available on the market.