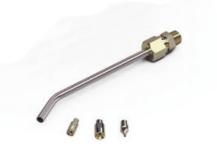

## Lubrication kit GP-PT1/8-01

The Lubrication Kit is with a supply nozzle (GT-1/8-M5) and three kinds of different nozzle adaptors(GH-M5-MR, GH-M5-06, GH-M5-08). The supply nozzle can be mount on the main body of common manual or pneumatic grease gun with PT1/8 tapped connector available on the market.

## **General Data**

| Designation               | Description                                             |
|---------------------------|---------------------------------------------------------|
| Lubrication kit GP-PT1/8- | Nozzle adaptors (GH-M5-MR, GH-M5-06, GH-M5-08) included |