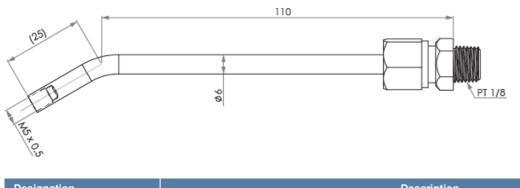

## Lubrication kit GP-PT1/8-01

The Lubrication Kit is with a supply nozzle (GT-1/8-M5) and three kinds of different nozzle adaptors(GH-M5-MR, GH-M5-06, GH-M5-08). The supply nozzle can be mount on the main body of common manual or pneumatic grease gun with PT1/8 tapped connector available on the market.

## **General Data**

| Designation               | Description                                             |
|---------------------------|---------------------------------------------------------|
| Lubrication kit GP-PT1/8- | Nozzle adaptors (GH-M5-MR, GH-M5-06, GH-M5-08) included |