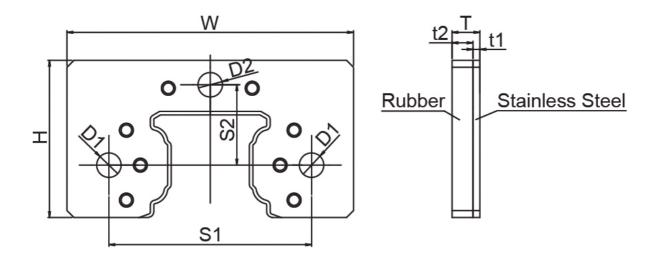

## Dimensions in mm.

## **Dimensions**

| Designation | W  | Н    | Т   | D1  | D2  | N1      | <b>S</b> 1 | S2   | N2      |
|-------------|----|------|-----|-----|-----|---------|------------|------|---------|
| SN15        | 33 | 20.3 | 4   | 3.5 | 3.5 | M3x0.35 | 25         | 10.2 | M3x0.5  |
| SN20        | 41 | 22.5 | 4   | 3.5 | 3.5 | M3x0.35 | 29         | 11.5 | M3x0.5  |
| SN25        | 47 | 26.5 | 5.2 | 4.5 | 6.5 | M4x0.5  | 36.5       | 13.5 | M6x0.75 |
| SN30        | 58 | 34.2 | 6   | 4.5 | 6.5 | M4x0.5  | 42.5       | 17.5 | M6x0.75 |
| SN35        | 68 | 39.3 | 6   | 4.5 | 6.5 | M4x0.5  | 50         | 20.5 | M6x0.75 |
| SN45        | 84 | 49.6 | 6   | 4.5 | 10  | M4x0.5  | 65         | 24.9 | PT1/8   |
| SN55        | 98 | 57   | 6   | 5.5 | 6.5 | M5x0.5  | 73         | 28   | M6x0.75 |

| Designation | Ln | t1  | t2  |
|-------------|----|-----|-----|
| SN15        | 9  | 1   | 3   |
| SN20        | 9  | 1   | 3   |
| SN25        | 12 | 1.2 | 4   |
| SN30        | 12 | 1.5 | 4.5 |
| SN35        | 12 | 1.5 | 4.5 |
| SN45        | 15 | 1.5 | 4.5 |
| SN55        | 16 | 1.5 | 4.5 |