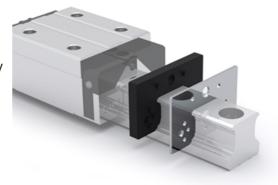

## **NBR Seal / Metal Scraper**

External seal with metal scraper, available for applications under harsh environments. Dustproof solution for milling machining, machinery processing, wood-working or other outdoor applications. It demonstrates high dust-proof ability to prevent contamination from fine dust, iron scrap or dirt.

## Installation

- 1. Set block on the rail before installing external NBR seal.
- 2. Make sure rubber part is fitted in the sleeve. If rubber parts fall off, please set the sleeve to the correspondent bore.
- 3. Overlap rubber part and metal scraper with the corresponding salient point and the bore. cpc logo must be facing outward.
- 4. Slide the external NBR seal into rail from two sides and closely connect with the block.
- 5. Fasten screw into the correspondence bore. Make sure the seal is centre aligned with the rail while fastening. Do not make metal scraper contact with guide rail.