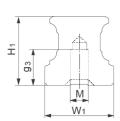

## **Dimensions**

| Designation | H1   | W1 | M x g3   | Hole Pitch (P) |
|-------------|------|----|----------|----------------|
| HRU15       | 15   | 15 | M5 x 8   | 60             |
| HRU20       | 20   | 20 | M6 x 10  | 60             |
| HRU25       | 23   | 23 | M6 x 12  | 60             |
| HRU30       | 27   | 28 | M8 x 15  | 80             |
| HRU35       | 32   | 34 | M8 x 15  | 80             |
| HRU45       | 39   | 45 | M12 x 19 | 105            |
| HRU55       | 45.7 | 53 | M14 x 24 | 120            |