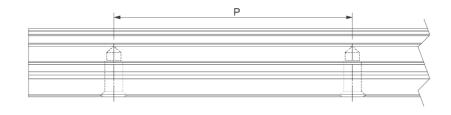

## **Dimensions**

| Designation | H1   | W1 | M x g3   | Hole Pitch (P) |
|-------------|------|----|----------|----------------|
| HRU15       | 15   | 15 | M5 x 8   | 60             |
| HRU20       | 20   | 20 | M6 x 10  | 60             |
| HRU25       | 23   | 23 | M6 x 12  | 60             |
| HRU30       | 27   | 28 | M8 x 15  | 80             |
| HRU35       | 32   | 34 | M8 x 15  | 80             |
| HRU45       | 39   | 45 | M12 x 19 | 105            |
| HRU55       | 45.7 | 53 | M14 x 24 | 120            |