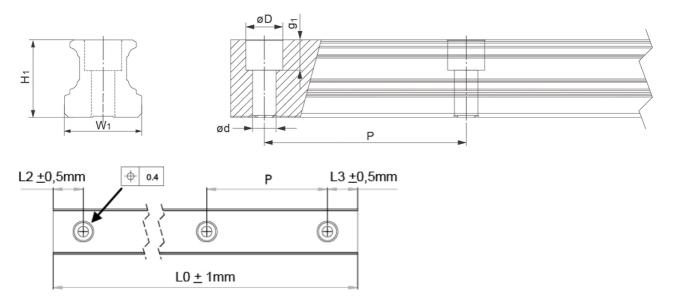

## **HRC Rail**

Counterbore from above.
Cut to length acc. to request.
Rails can be joint together for extra long lengths.
Contact Rollco for more information.

Dimensions in mm.

## **Dimensions**

| Designation | H1   | W1 | D x d x g1      | Hole Pitch (P) |
|-------------|------|----|-----------------|----------------|
| HRC15       | 15   | 15 | 7.5 x 4.5 x 5.3 | 60             |
| HRC20       | 20   | 20 | 9.5 x 6 x 8.5   | 60             |
| HRC25       | 23   | 23 | 11 x 7 x 9      | 60             |
| HRC30       | 27   | 28 | 14 x 9 x 12     | 80             |
| HRC35       | 32   | 34 | 14 x 9 x 12     | 80             |
| HRC45       | 39   | 45 | 20 x 14 x 17    | 105            |
| HRC55       | 45.7 | 53 | 24 x 16 x 20    | 120            |