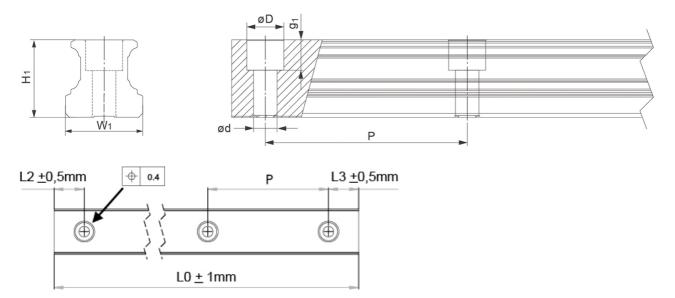

## **HRC Rail**

Counterbore from above.
Cut to length acc. to request.
Rails can be joint together for extra long lengths.
Contact Rollco for more information.

Dimensions in mm.

## **Dimensions**

| Designation | H1   | W1 | D x d x g1      | Hole Pitch (P) |
|-------------|------|----|-----------------|----------------|
| HRC15       | 15   | 15 | 7.5 x 4.5 x 5.3 | 60             |
| HRC20       | 20   | 20 | 9.5 x 6 x 8.5   | 60             |
| HRC25       | 23   | 23 | 11 x 7 x 9      | 60             |
| HRC30       | 27   | 28 | 14 x 9 x 12     | 80             |
| HRC35       | 32   | 34 | 14 x 9 x 12     | 80             |
| HRC45       | 39   | 45 | 20 x 14 x 17    | 105            |
| HRC55       | 45.7 | 53 | 24 x 16 x 20    | 120            |