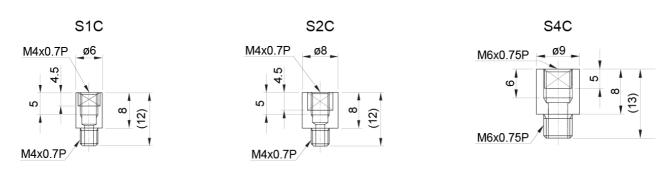

### FS nipple connector (for FL, FLL flange type only)

| Designation | Compatible with                          | Remark                                                                                                           | Thread   |
|-------------|------------------------------------------|------------------------------------------------------------------------------------------------------------------|----------|
| S1N         | SBI15                                    | -                                                                                                                | M4x0.7P  |
| S2N         | SBI20, SBI25                             | -                                                                                                                | M4x0.7P  |
| S3N         | SBI30, SBI35, SBI45                      | -                                                                                                                | M6x0.75P |
| S4N         | SBI55, SBI65                             | -                                                                                                                | PT 1/8   |
| S1C         | SBI15FL/FLL                              | FS nipple connector for FL, FLL flange type only                                                                 | M4x0.7P  |
| S2C         | SBI20FL/FLL, SBI25FL/FLL                 | FS nipple connector for FL, FLL flange type only                                                                 | M4x0.7P  |
| S4C         | SBI30FL/FLL, SBI35FL/FLL,<br>SBI45FL/FLL | FS nipple connector for FL, FLL flange type only. For size 30–45, two pieces of FS nipple connector are applied. | M6x0.75P |