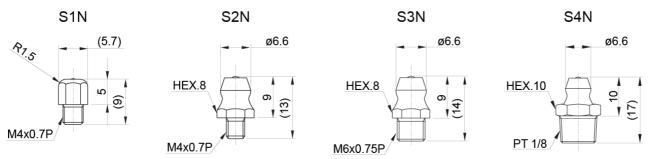

### FS nipple connector (for FL, FLL flange type only)

| Designation | Compatible with                          | Remark                                                                                                           | Thread   |
|-------------|------------------------------------------|------------------------------------------------------------------------------------------------------------------|----------|
| S1N         | SBI15                                    | -                                                                                                                | M4x0.7P  |
| S2N         | SBI20, SBI25                             | -                                                                                                                | M4x0.7P  |
| S3N         | SBI30, SBI35, SBI45                      | -                                                                                                                | M6x0.75P |
| S4N         | SBI55, SBI65                             | -                                                                                                                | PT 1/8   |
| S1C         | SBI15FL/FLL                              | FS nipple connector for FL, FLL flange type only                                                                 | M4x0.7P  |
| S2C         | SBI20FL/FLL, SBI25FL/FLL                 | FS nipple connector for FL, FLL flange type only                                                                 | M4x0.7P  |
| S4C         | SBI30FL/FLL, SBI35FL/FLL,<br>SBI45FL/FLL | FS nipple connector for FL, FLL flange type only. For size 30–45, two pieces of FS nipple connector are applied. | M6x0.75P |