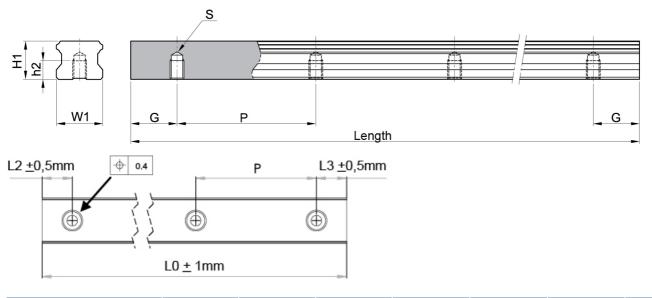

Dimensions in mm.

For more information about recommended screw size, strength and tightening torque, see Linear Rail SBI Technical Information.

Note! Remember to choose Raydent under Surface Treatment when configuring your product.

## Dimensions

| Designation | W1 | H1   | h2 | Hole Pitch (P) | G    | S   | Length |
|-------------|----|------|----|----------------|------|-----|--------|
| SBI15-B-R   | 15 | 13   | 8  | 60             | 20   | M5  | 3000   |
| SBI20-B-R   | 20 | 16.5 | 9  | 60             | 20   | M6  | 4000   |
| SBI25-B-R   | 23 | 20   | 9  | 60             | 20   | M6  | 4000   |
| SBI30-B-R   | 28 | 23   | 12 | 80             | 20   | M8  | 4000   |
| SBI35-B-R   | 34 | 26   | 12 | 80             | 20   | M8  | 4000   |
| SBI45-B-R   | 45 | 32   | 18 | 105            | 22.5 | M12 | 4000   |