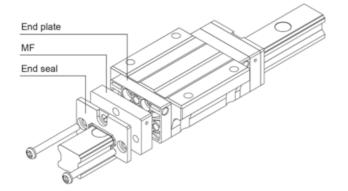

## **MF Container Self Lubricant**

Self-lubricant container MF is an option suitable for situations where re-lubrication is difficult or impossible to achieve.

Option MF consist of a small container filled with grease impregnated felt. The felt provides a continuous oil film directly and only on the four raceways of the rail profile. This results in a very precise and long-lived lubrication in exactly the most effective spots.

If option MF is selected, the block will be delivered without grease nipple.

Dimensions in mm.

\* MF contact surfaces are tolerance match to the guiderail to ensure perfect sealing