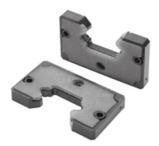

## **MF Container Self Lubricant**

Self-lubricant container MF is an option suitable for situations where re-lubrication is difficult or impossible to achieve.

Option MF consist of a small container filled with grease impregnated felt. The felt provides a continuous oil film directly and only on the four raceways of the rail profile. This results in a very precise and long-lived lubrication in exactly the most effective spots.