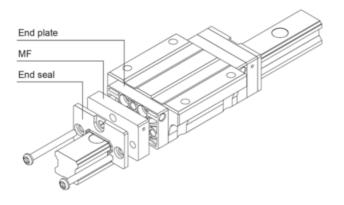

## **MF Container Self Lubricant**

Self-lubricant container MF is an option suitable for situations where re-lubrication is difficult or impossible to achieve.

Option MF consist of a small container filled with grease impregnated felt. The felt provides a continuous oil film directly and only on the four raceways of the rail profile. This results in a very precise and long-lived lubrication in exactly the most effective spots.

If option MF is selected, the block will be delivered without grease nipple.