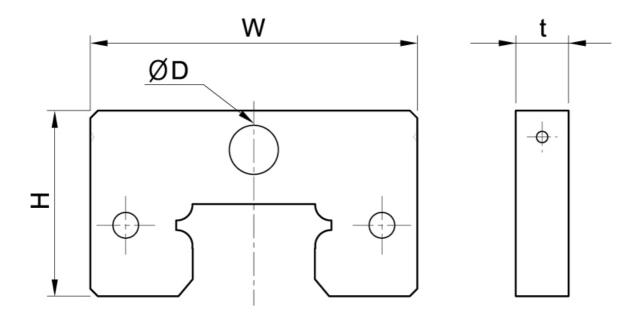

## Dimensions in mm.

\* MF contact surfaces are tolerance match to the guiderail to ensure perfect sealing

Rollco AB • Box 22234 • 250 24 Helsingborg • Sverige Tel. +46 42 15 00 40 • info@rollco.se • org.nr 556574-0353 Page Every care has been taken to ensure the accuracy of the information in this document, but we take no liability for any errors or omissions. We reserve the right to make changes without prior notice

## Dimensions

| Designation | Block Type                           | w    | t | н    | D    |
|-------------|--------------------------------------|------|---|------|------|
| SBI15-MFA   | FL, FLL, HL, HLL, SL,<br>SLL, FV, SV | 33.4 | 7 | 20.2 | 4    |
| SBI20-MFA   | FL, FLL, SL, SLL                     | 43.4 | 7 | 24.6 | 6.5  |
| SBI20-MFB   | CL, CLL, FV, SV                      | 43.4 | 7 | 22.6 | 6.5  |
| SBI25-MFA   | FL, FLL, HL, HLL, SL,<br>SLL         | 47   | 7 | 29.7 | 6.5  |
| SBI25-MFB   | CL, CLL, FV, SV                      | 47   | 7 | 26.7 | 6.5  |
| SBI30-MFA   | FL, FLL, HL, HLL, SL,<br>SLL         | 59   | 8 | 34.2 | 6.5  |
| SBI35-MFA   | FL, FLL, HL, HLL, SL,<br>SLL         | 69   | 8 | 39.7 | 6.5  |
| SBI45-MFA   | FL, FLL, HL, HLL, SL,<br>SLL         | 85   | 8 | 49.7 | 10.5 |
| SBI55-MFA   | FL, FLL, HL, HLL, SL,<br>SLL         | 98   | 9 | 56   | 10.5 |
| SBI65-MFA   | FL, FLL, SL, SLL                     | 123  | 9 | 69   | 10.5 |