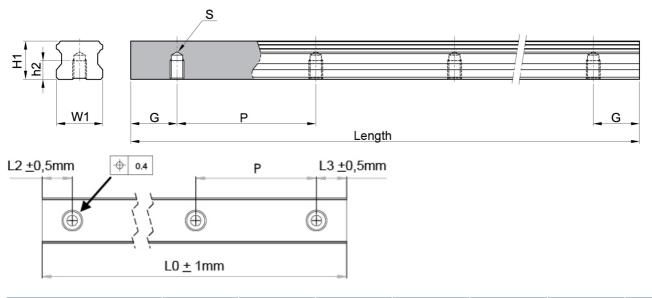

Dimensions in mm.

For more information about recommended screw size, strength and tightening torque, see Linear Rail SBI Technical Information.

## Dimensions

| Designation | W1 | H1   | h2 | Hole Pitch (P) | G    | S   | Length |
|-------------|----|------|----|----------------|------|-----|--------|
| SBI15-B     | 15 | 13   | 8  | 60             | 20   | M5  | 3000   |
| SBI20-B     | 20 | 16.5 | 9  | 60             | 20   | M6  | 4000   |
| SBI25-B     | 23 | 20   | 9  | 60             | 20   | M6  | 4000   |
| SBI30-B     | 28 | 23   | 12 | 80             | 20   | M8  | 4000   |
| SBI35-B     | 34 | 26   | 12 | 80             | 20   | M8  | 4000   |
| SBI45-B     | 45 | 32   | 18 | 105            | 22.5 | M12 | 4000   |