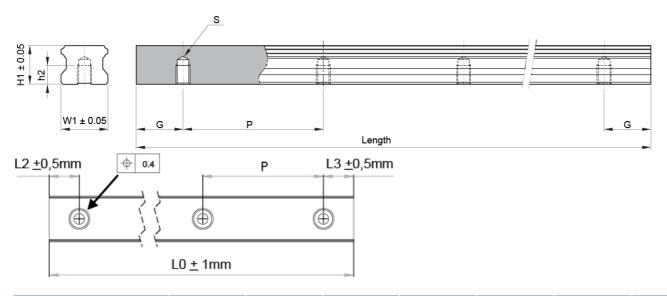

Dimensions in mm.

For more information about recommended screw size, strength and tightening torque, see Linear Rail SBI Technical Information.

## Dimensions

| Designation | W1 | H1   | h2 | Hole Pitch (P) | G    | S   | Length |
|-------------|----|------|----|----------------|------|-----|--------|
| SBI15-B     | 15 | 13   | 8  | 60             | 20   | M5  | 3000   |
| SBI20-B     | 20 | 16.5 | 9  | 60             | 20   | M6  | 4000   |
| SBI25-B     | 23 | 20   | 9  | 60             | 20   | M6  | 4000   |
| SBI30-B     | 28 | 23   | 12 | 80             | 20   | M8  | 4000   |
| SBI35-B     | 34 | 26   | 12 | 80             | 20   | M8  | 4000   |
| SBI45-B     | 45 | 32   | 18 | 105            | 22.5 | M12 | 4000   |