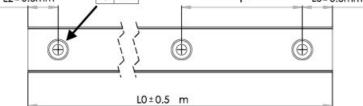

## Wide MR-W Rail

Tapped from above.

Dimensions in mm.

Please note that blocks and rails are not sold separately for sizes 2 and 3. Due to the small dimensions, blocks and sliders must be assembled and matched carefully to ensure correct quality and tolerances.

## Dimensions

| Designation | H1  | W1 | D x d x g1      | Hole Pitch (P) |
|-------------|-----|----|-----------------|----------------|
| MR2W        | 2.6 | 4  | 2.8 x 1.8 x 1.0 | 10             |
| MR3W        | 2.7 | 6  | 4 x 2.4 x 1.5   | 15             |
| MR5W        | 4   | 10 | 5.5 x 3 x 1.6   | 20             |
| MR7W        | 5.2 | 14 | 6 x 3.5 x 3.5   | 30             |
| MR9W        | 7.3 | 18 | 6 x 3.5 x 4.5   | 30             |
| MR12W       | 8.5 | 24 | 8 x 4.5 x 4.5   | 40             |
| MR15W       | 9.5 | 42 | 8 x 4.5 x 4.5   | 40             |