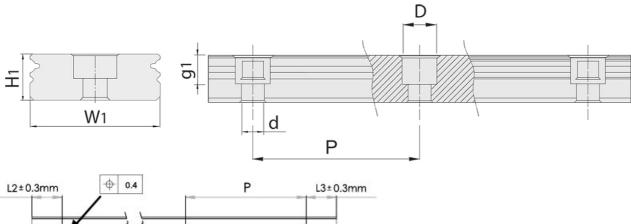

## Wide MR-W Rail

Tapped from above.

Dimensions in mm.

Please note that blocks and rails are not sold separately for sizes 2 and 3. Due to the small dimensions, blocks and sliders must be assembled and matched carefully to ensure correct quality and tolerances.

## Dimensions

| Designation | H1  | W1 | D x d x g1      | Hole Pitch (P) |
|-------------|-----|----|-----------------|----------------|
| MR2W        | 2.6 | 4  | 2.8 x 1.8 x 1.0 | 10             |
| MR3W        | 2.7 | 6  | 4 x 2.4 x 1.5   | 15             |
| MR5W        | 4   | 10 | 5.5 x 3 x 1.6   | 20             |
| MR7W        | 5.2 | 14 | 6 x 3.5 x 3.5   | 30             |
| MR9W        | 7.3 | 18 | 6 x 3.5 x 4.5   | 30             |
| MR12W       | 8.5 | 24 | 8 x 4.5 x 4.5   | 40             |
| MR15W       | 9.5 | 42 | 8 x 4.5 x 4.5   | 40             |