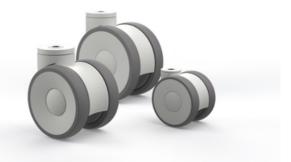

## **Swivel Castors, Bolt Hole**

Housing made of Polyamide, precision ball bearing in swivel head, bolt hole. Wheel centre made of Polyamide. Tread made of Polyurethane, precision ball bearing.

Standard: EN 12530 Hardness of tread: Shore A 92

Material: Polyamide System: 40 - Slot 8; 30 - Slot 6; 20 - Slot 5 Temperature range (°C): -10° to +40° Type: Castors

PZ1542

PZ1545

PZ1541

## **General Data**

| Designation | Description                     | Wheel Diameter<br>(mm) | Colour  | Weight (g) | Swivel Interference<br>(mm) |
|-------------|---------------------------------|------------------------|---------|------------|-----------------------------|
| PZ1542      | Swivel castor with<br>bolt hole | 75                     | RAL9002 | 216        | 121                         |
| PZ1541      | Swivel castor with bolt hole    | 100                    | RAL9002 | 682        | 180                         |
| PZ1545      | Swivel castor with<br>bolt hole | 125                    | RAL9002 | 774        | 218                         |