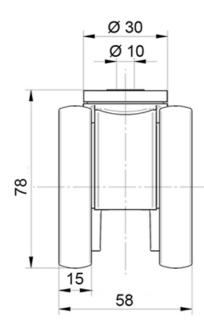

## **General Data**

| Designation | Description                     | Wheel Diameter<br>(mm) | Colour  | Weight (g) | Swivel Interference<br>(mm) |
|-------------|---------------------------------|------------------------|---------|------------|-----------------------------|
| PZ1542      | Swivel castor with<br>bolt hole | 75                     | RAL9002 | 216        | 121                         |
| PZ1541      | Swivel castor with bolt hole    | 100                    | RAL9002 | 682        | 180                         |
| PZ1545      | Swivel castor with<br>bolt hole | 125                    | RAL9002 | 774        | 218                         |