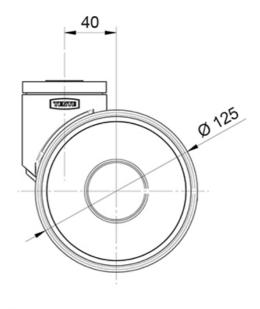

## **General Data**

PZ1542

32

PZ1541

Rollco AB • Box 22234 • 250 24 Helsingborg • Sverige Tel. +46 42 15 00 40 • info@rollco.se • org.nr 556574-0353

## **General Data**

| Designation | Description                     | Wheel Diameter<br>(mm) | Colour  | Weight (g) | Swivel Interference<br>(mm) |
|-------------|---------------------------------|------------------------|---------|------------|-----------------------------|
| PZ1542      | Swivel castor with<br>bolt hole | 75                     | RAL9002 | 216        | 121                         |
| PZ1541      | Swivel castor with bolt hole    | 100                    | RAL9002 | 682        | 180                         |
| PZ1545      | Swivel castor with<br>bolt hole | 125                    | RAL9002 | 774        | 218                         |