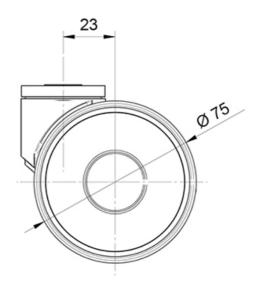

## **General Data**

| Designation | Description                     | Wheel Diameter<br>(mm) | Colour  | Weight (g) | Swivel Interference<br>(mm) |
|-------------|---------------------------------|------------------------|---------|------------|-----------------------------|
| PZ1542      | Swivel castor with<br>bolt hole | 75                     | RAL9002 | 216        | 121                         |
| PZ1541      | Swivel castor with bolt hole    | 100                    | RAL9002 | 682        | 180                         |
| PZ1545      | Swivel castor with<br>bolt hole | 125                    | RAL9002 | 774        | 218                         |