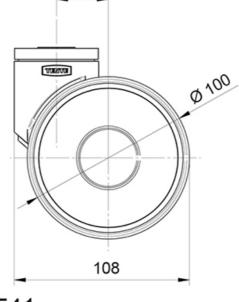

## **General Data**

| Designation | Description                     | Wheel Diameter<br>(mm) | Colour  | Weight (g) | Swivel Interference<br>(mm) |
|-------------|---------------------------------|------------------------|---------|------------|-----------------------------|
| PZ1542      | Swivel castor with<br>bolt hole | 75                     | RAL9002 | 216        | 121                         |
| PZ1541      | Swivel castor with bolt hole    | 100                    | RAL9002 | 682        | 180                         |
| PZ1545      | Swivel castor with<br>bolt hole | 125                    | RAL9002 | 774        | 218                         |