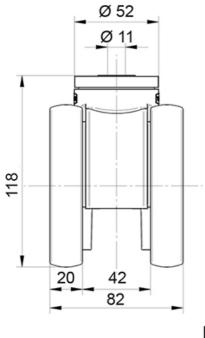

## **General Data**

| Designation | Description                     | Wheel Diameter<br>(mm) | Colour  | Weight (g) | Swivel Interference<br>(mm) |
|-------------|---------------------------------|------------------------|---------|------------|-----------------------------|
| PZ1542      | Swivel castor with<br>bolt hole | 75                     | RAL9002 | 216        | 121                         |
| PZ1541      | Swivel castor with bolt hole    | 100                    | RAL9002 | 682        | 180                         |
| PZ1545      | Swivel castor with<br>bolt hole | 125                    | RAL9002 | 774        | 218                         |