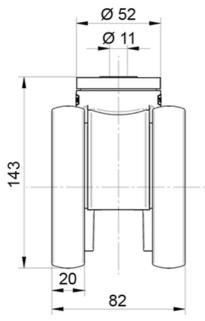

## **General Data**

| Designation | Description                     | Wheel Diameter<br>(mm) | Colour  | Weight (g) | Swivel Interference<br>(mm) |
|-------------|---------------------------------|------------------------|---------|------------|-----------------------------|
| PZ1542      | Swivel castor with<br>bolt hole | 75                     | RAL9002 | 216        | 121                         |
| PZ1541      | Swivel castor with bolt hole    | 100                    | RAL9002 | 682        | 180                         |
| PZ1545      | Swivel castor with<br>bolt hole | 125                    | RAL9002 | 774        | 218                         |