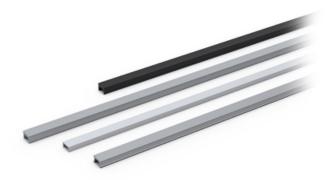

## **General Data**

**PP1111** 

SP7900N SZ1820N / SZ1820S

| Designation | Description      | System      | Material     | Colour             | W   |
|-------------|------------------|-------------|--------------|--------------------|-----|
| PP1111      | Cover profile 40 | 40 - Slot 8 | Plastic (PP) | Aluminium coloured | 9.1 |
| SP7900N     | Cover profile 40 | 40 - Slot 8 | Aluminium    | Aluminium          | 9   |
| SZ1820N     | Slot Profile 40  | 40 - Slot 8 | Plastic (PP) | Light grey         | 9   |
| SZ1820S     | Slot Profile 40  | 40 - Slot 8 | Plastic (PP) | Black              | 9   |