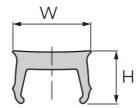

## **General Data**

**PP1111** 

SP7900N SZ1820N / SZ1820S

| Designation | Description      | System      | Material     | Colour             | W   |
|-------------|------------------|-------------|--------------|--------------------|-----|
| PP1111      | Cover profile 40 | 40 - Slot 8 | Plastic (PP) | Aluminium coloured | 9.1 |
| SP7900N     | Cover profile 40 | 40 - Slot 8 | Aluminium    | Aluminium          | 9   |
| SZ1820N     | Slot Profile 40  | 40 - Slot 8 | Plastic (PP) | Light grey         | 9   |
| SZ1820S     | Slot Profile 40  | 40 - Slot 8 | Plastic (PP) | Black              | 9   |

| Designation | н   | Length (mm) |
|-------------|-----|-------------|
| PP1111      | 5.1 | 2000        |
| SP7900N     | 4   | 3000        |
| SZ1820N     | 6   | 2000        |
| SZ1820S     | 6   | 2000        |