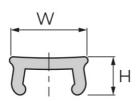

## **General Data**

**PP1111** 

SP7900N SZ1820N / SZ1820S

| Designation | Description      | System      | Material     | Colour             | W   |
|-------------|------------------|-------------|--------------|--------------------|-----|
| PP1111      | Cover profile 40 | 40 - Slot 8 | Plastic (PP) | Aluminium coloured | 9.1 |
| SP7900N     | Cover profile 40 | 40 - Slot 8 | Aluminium    | Aluminium          | 9   |
| SZ1820N     | Slot Profile 40  | 40 - Slot 8 | Plastic (PP) | Light grey         | 9   |
| SZ1820S     | Slot Profile 40  | 40 - Slot 8 | Plastic (PP) | Black              | 9   |

| Designation | н   | Length (mm) |
|-------------|-----|-------------|
| PP1111      | 5.1 | 2000        |
| SP7900N     | 4   | 3000        |
| SZ1820N     | 6   | 2000        |
| SZ1820S     | 6   | 2000        |