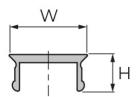

## **General Data**

**PP1111** 

SP7900N SZ1820N / SZ1820S

| Designation | Description      | System      | Material     | Colour             | W   |
|-------------|------------------|-------------|--------------|--------------------|-----|
| PP1111      | Cover profile 40 | 40 - Slot 8 | Plastic (PP) | Aluminium coloured | 9.1 |
| SP7900N     | Cover profile 40 | 40 - Slot 8 | Aluminium    | Aluminium          | 9   |
| SZ1820N     | Slot Profile 40  | 40 - Slot 8 | Plastic (PP) | Light grey         | 9   |
| SZ1820S     | Slot Profile 40  | 40 - Slot 8 | Plastic (PP) | Black              | 9   |

| Designation | н   | Length (mm) |
|-------------|-----|-------------|
| PP1111      | 5.1 | 2000        |
| SP7900N     | 4   | 3000        |
| SZ1820N     | 6   | 2000        |
| SZ1820S     | 6   | 2000        |