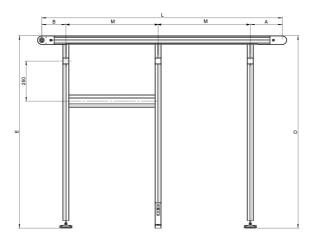

\*Values shown under "General Data" indicates min and max values in mm. according to our standard configurations. For other designs, please contact Rollco.

## **General Data**

| Designation         | A       | В       | D        | Е        | L        |
|---------------------|---------|---------|----------|----------|----------|
| Conveyor-stand-TB40 | 130-300 | 130-200 | 366-1200 | 366-1200 | max 6000 |
| Conveyor-stand-TB80 | 210-600 | 210-300 | 446-1200 | 446-1200 | max 6000 |

| Designation         | М        |
|---------------------|----------|
| Conveyor-stand-TB40 | 160-800  |
| Conveyor-stand-TB80 | 160-1200 |