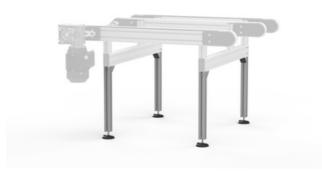

## **Conveyor Stands**

Aluminium profile stand fitted to match Rollco timing belt conveyors. Always 100% compatible with the conveyor. Available with adjustable feet, fixable feet or without feet. Configure your stand together with the timing belt conveyor in our CAD-configurator.