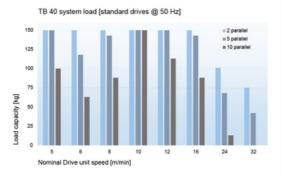

Note: Please see load/speed diagram for current values. Use our CAD configurator to design your timing belt conveyor according to your preferences and get a visual view, download data sheet and CAD files.

TB40 and TB80 have been extensively tested over its full performance range of speeds, loads, and lengths, together with our standard drive units.

Declaration of installation of partly completed machinery according to Directive 2006/42/EC Annex II 1B.

Dimensions in mm.

Speed (m/min): up to 32 Drive side: Left/Right No. of parallell units: Up to 10 pcs Incline/decline: +/- 10° System load: Up to 150kg