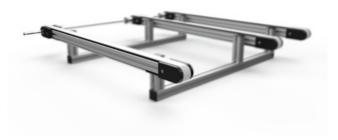

## **TB40**

Timing belt conveyor with end drive. Can be used as a single unit or as a system with up to ten synchronized timing belt conveyors in width. Options as cleats, false teeth or coated belt. Stand 100% compatible with conveyor available as an option. Inclination or declination of +/- 10° is possible. For dimensions outside our standard range, please contact Rollco.