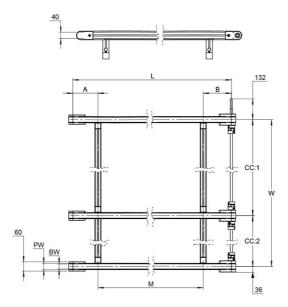

## **General Data**

| Designation | Profile Width (PW) | Profile Height         | Belt Width (BW) | Total Length (L) | Total Width (W) |
|-------------|--------------------|------------------------|-----------------|------------------|-----------------|
| TB40        | 40                 | 40                     | 32              | max 6000         | max 6000        |
|             |                    |                        |                 |                  |                 |
| Designation | СС                 | No. of parallell units | Α               | В                | М               |
| ТВ40        | max 1500           | 1-10                   | 130-300         | 130-200          | 160-800         |