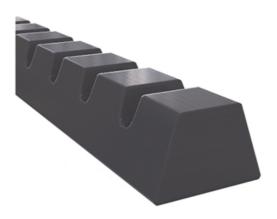

## **Tracking Guides**

This profile is used as a tracking guide. It is longitudinally applied on the running side of a belt, mainly in applications where transversal forces occur.

Highly flexible V-shaped notched PVC-profile running over pulleys with a specifically shaped groove.

Profiles are applied to the belt using hot air welding or glue.

Dimensions in mm.