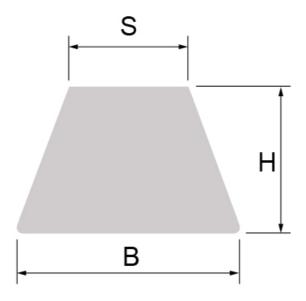

Profiles are applied to the belt using hot air welding or glue.

Dimensions in mm.

## **General Data**

| Designation | Code | Material | В  | н | S |
|-------------|------|----------|----|---|---|
| K6          | 1    | TPU      | 6  | 4 | 4 |
| Kn8         | 2    | TPU      | 8  | 5 | 5 |
| Kn10        | 3    | TPU      | 10 | 6 | 6 |