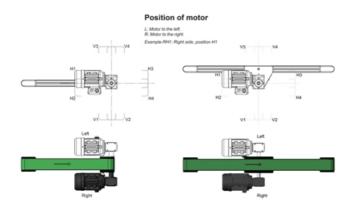

### **Motors for BF80**

This is a selection of standard motors available for our BF80 series.

We can customise the drive shaft to accommodate many different motors and gear choices. Please contact Rollco for more information.