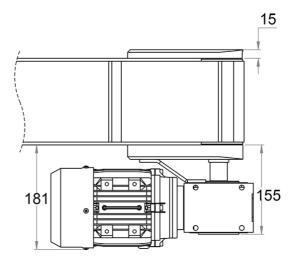

LCO LINEAR SOLUTIONS YOUR WAY

### **Motors for BF80**

This is a selection of standard motors available for our BF80 series.

We can customise the drive shaft to accommodate many different motors and gear choices. Please contact Rollco for more information.

Dimensions in mm.

#### NOTE!

Other motors and frequency converters are available on request. Individual motors are not tested. Motors and gears are not assembled to the unit.





Rollco AB • Box 22234 • 250 24 Helsingborg • Sverige Tel. +46 42 15 00 40 • info@rollco.se • org.nr 556574-0353 Every care has been taken to ensure the accuracy of the information in this document, but we take no liability for any errors or omissions. We reserve the right to make changes without prior notice.

### **General Data**

## MS71/SB050 (BF80)





| Designation | Voltage (V) | Power (kW) | Frequency (Hz) | Current (A) | Speed (rpm) |
|-------------|-------------|------------|----------------|-------------|-------------|
| MS71A-4     | 230/400     | 0.25       | 50             | 1.46 / 0.84 | 1350        |
| MS71B-4     | 230/400     | 0.37       | 50             | 1.93 / 1.11 | 1370        |
| MS80A-4     | 230/400     | 0.55       | 50             | 2.75 / 1.58 | 1370        |
| MS63B-4     | 230/400     | 0.18       | 50             | 1.1 / 0.63  | 1365        |

| Designation | Protection Class | Code |
|-------------|------------------|------|
| MS71A-4     | IP55             | 5    |
| MS71B-4     | IP55             | 6    |
| MS80A-4     | IP55             | 7    |
| MS63B-4     | IP55             | 8    |

Rollco AB • Box