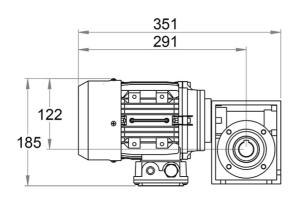

OLLCO LINEAR SOLUTIONS YOUR WAY

### **Motors for BF80**

This is a selection of standard motors available for our BF80 series.

We can customise the drive shaft to accommodate many different motors and gear choices. Please contact Rollco for more information.

Dimensions in mm.

#### NOTE!

Other motors and frequency converters are available on request. Individual motors are not tested. Motors and gears are not assembled to the unit.





Rollco AB • Box 22234 • 250 24 Helsingborg • Sverige Tel. +46 42 15 00 40 • info@rollco.se • org.nr 556574-0353 Every care has been taken to ensure the accuracy of the information in this document, but we take no liability for any errors or omissions. We reserve the right to make changes without prior notice.

### **General Data**

## MS71/SB050 (BF80)





| Designation | Voltage (V) | Power (kW) | Frequency (Hz) | Current (A) | Speed (rpm) |
|-------------|-------------|------------|----------------|-------------|-------------|
| MS71A-4     | 230/400     | 0.25       | 50             | 1.46 / 0.84 | 1350        |
| MS71B-4     | 230/400     | 0.37       | 50             | 1.93 / 1.11 | 1370        |
| MS80A-4     | 230/400     | 0.55       | 50             | 2.75 / 1.58 | 1370        |
| MS63B-4     | 230/400     | 0.18       | 50             | 1.1 / 0.63  | 1365        |

| Designation | Protection Class | Code |
|-------------|------------------|------|
| MS71A-4     | IP55             | 5    |
| MS71B-4     | IP55             | 6    |
| MS80A-4     | IP55             | 7    |
| MS63B-4     | IP55             | 8    |

Rollco AB • Bo