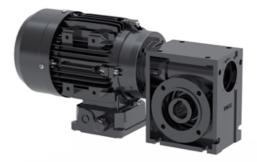

### **Motors for BF80**

This is a selection of standard motors available for our BF80 series.

We can customise the drive shaft to accommodate many different motors and gear choices. Please contact Rollco for more information.

## MS71/SB050 (BF80)

| Designation | Voltage (V) | Power (kW) | Frequency (Hz) | Current (A) | Speed (rpm) |
|-------------|-------------|------------|----------------|-------------|-------------|
| MS71A-4     | 230/400     | 0.25       | 50             | 1.46 / 0.84 | 1350        |
| MS71B-4     | 230/400     | 0.37       | 50             | 1.93 / 1.11 | 1370        |
| MS80A-4     | 230/400     | 0.55       | 50             | 2.75 / 1.58 | 1370        |
| MS63B-4     | 230/400     | 0.18       | 50             | 1.1 / 0.63  | 1365        |